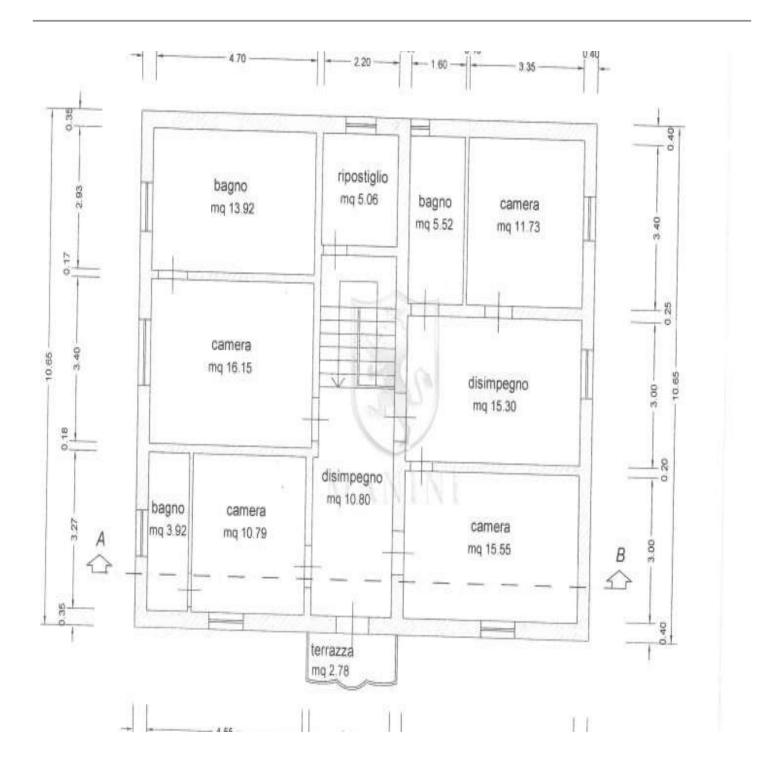

#### MANINI®

Category: Farmhouse Location: Foiano della Chiana Province: Arezzo

Rif: 373 Premises surface: 480 Price: 890.000,00

Reference: 373 N° bagni: 6 N° Camere: 5

Ancient country residence dating back to the late 1800s in the heart of Tuscany. The finely restored property consists of an elegant Villa, a brick farmhouse, 2 adjacent outbuildings, a park of mature trees and agricultural land of about 1.5 hectares. The manor Villa, renovated with the highest quality materials such as Florentine-style terracotta floors, vaulted ceilings, parquet floors and English ceramics in the bathrooms, is composed as follows: Ground floor: living room with original stone fireplace, kitchen, dining room, bathroom, utility room and technical room. On the first floor 4 double bedrooms, 3 of which with en-suite bathroom and a large room currently used as a storage that could be converted into a fourth bathroom. The farmhouse, which is located on the back of the Villa, is on two floors, on the ground floor it is used as a cellar and storage but is suitable for the conversion into an independent apartment; on the first floor, reachable by an ancient external staircase, there is an apartment with kitchen, large living room with fireplace and bathroom. In one of the two annexes the old bread oven has been recovered, on a side we find a nice kitchen, the other annex instead is used as a shed. The land included in the sale is about 1.5 ha with garden and secular park with mature trees mixed with a variety of roses, enchanting view of the historic center of Foiano della Chiana on the outside. Recently the owner has created a paddock with a horse stable. The property was completely renovated in 2015 with great attention and respect for the original building materials of the farmhouse, it is equipped with a LPG underfloor heating system, supported by a pellet stove and the water supply is from a well and mains water. Perfect both as a primary private residence and as a holiday home, in fact, the property is located in a truly strategic position, as from here you can reach all the most beautiful cities and places of interest in Tuscany in a few minutes. The property is only 2 km from the nearest town, Lucignano 6km, Cortona 18 km, Lake Trasimeno 29 km, Montepulciano 30 km. The closest airport is Perugia km away.