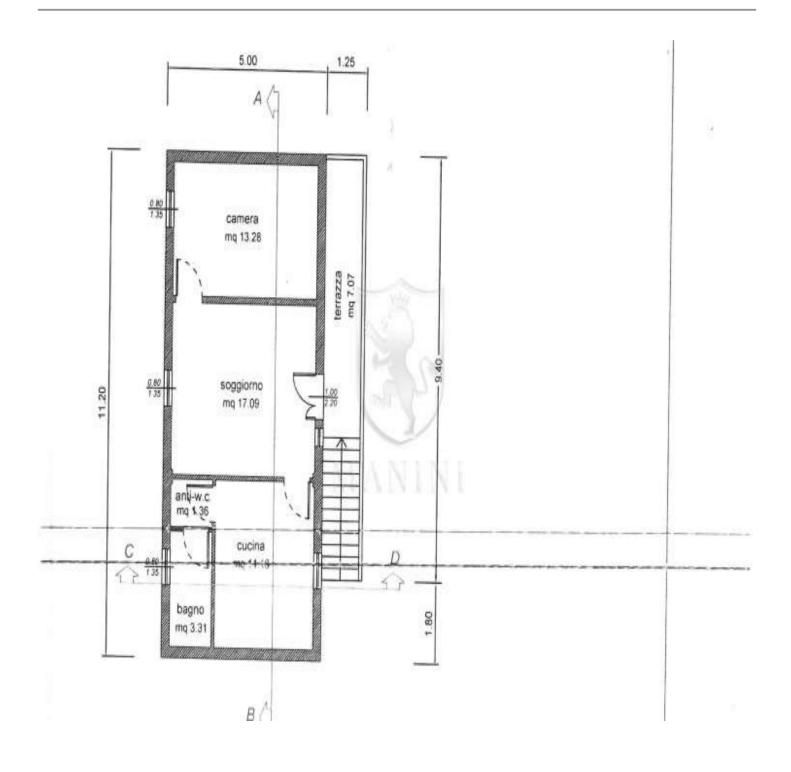

#### MANINI®

Category: Farmhouse Location: Foiano della Chiana Province: Arezzo

Rif: 373 Premises surface: 480 Price: 890.000,00

Reference: 373 N° bagni: 6 N° Camere: 5

Ancient country residence dating back to the late 1800s in the heart of Tuscany. The finely restored property consists of an elegant Villa, a brick farmhouse, 2 adjacent outbuildings, a park of mature trees and agricultural land of about 1.5 hectares. The manor Villa, renovated with the highest quality materials such as Florentine-style terracotta floors, vaulted ceilings, parquet floors and English ceramics in the bathrooms, is composed as follows: Ground floor: living room with original stone fireplace, kitchen, dining room, bathroom, utility room and technical room. On the first floor 4 double bedrooms, 3 of which with en-suite bathroom and a large room currently used as a storage that could be converted into a fourth bathroom. The farmhouse, which is located on the back of the Villa, is on two floors, on the ground floor it is used as a cellar and storage but is suitable for the conversion into an independent apartment; on the first floor, reachable by an ancient external staircase, there is an apartment with kitchen, large living room with fireplace and bathroom. In one of the two annexes the old bread oven has been recovered, on a side we find a nice kitchen, the other annex instead is used as a shed. The land included in the sale is about 1.5 ha with garden and secular park with mature trees mixed with a variety of roses, enchanting view of the historic center of Foiano della Chiana on the outside. Recently the owner has created a paddock with a horse stable. The property was completely renovated in 2015 with great attention and respect for the original building materials of the farmhouse, it is equipped with a LPG underfloor heating system, supported by a pellet stove and the water supply is from a well and mains water. Perfect both as a primary private residence and as a holiday home, in fact, the property is located in a truly strategic position, as from here you can reach all the most beautiful cities and places of interest in Tuscany in a few minutes. The property is only 2 km from the nearest town, Lucignano 6km, Cortona 18 km, Lake Trasimeno 29 km, Montepulciano 30 km. The closest airport is Perugia km away.