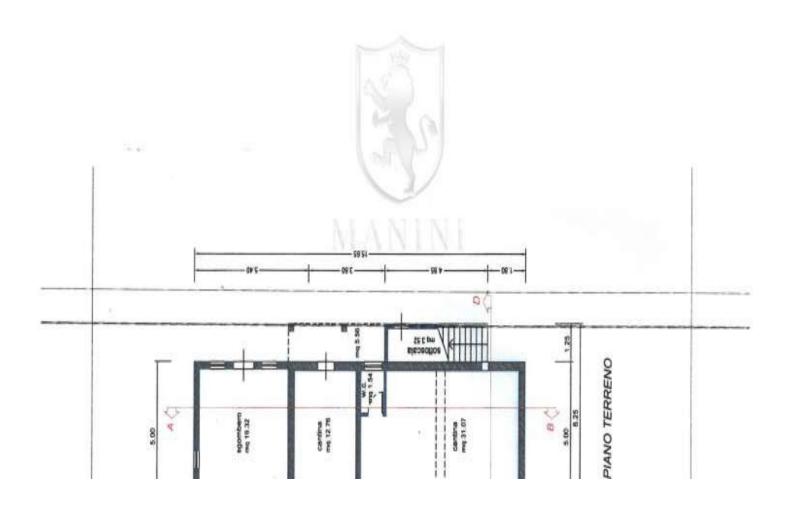

#### MANINI®

Category: Farmhouse Location: Foiano della Chiana Province: Arezzo

Rif: 373 Premises surface: 480 Price: 890.000,00

Reference: 373 N° bagni: 6 N° Camere: 5

Ancient country residence dating back to the late 1800s in the heart of Tuscany. The finely restored property consists of an elegant Villa, a brick farmhouse, 2 adjacent outbuildings, a park of mature trees and agricultural land of about 1.5 hectares. The manor Villa, renovated with the highest quality materials such as Florentine-style terracotta floors, vaulted ceilings, parquet floors and English ceramics in the bathrooms, is composed as follows: Ground floor: living room with original stone fireplace, kitchen, dining room, bathroom, utility room and technical room. On the first floor 4 double bedrooms, 3 of which with en-suite bathroom and a large room currently used as a storage that could be converted into a fourth bathroom. The farmhouse, which is located on the back of the Villa, is on two floors, on the ground floor it is used as a cellar and storage but is suitable for the conversion into an independent apartment; on the first floor, reachable by an ancient external staircase, there is an apartment with kitchen, large living room with fireplace and bathroom. In one of the two annexes the old bread oven has been recovered, on a side we find a nice kitchen, the other annex instead is used as a shed. The land included in the sale is about 1.5 ha with garden and secular park with mature trees mixed with a variety of roses, enchanting view of the historic center of Foiano della Chiana on the outside. Recently the owner has created a paddock with a horse stable. The property was completely renovated in 2015 with great attention and respect for the original building materials of the farmhouse, it is equipped with a LPG underfloor heating system, supported by a pellet stove and the water supply is from a well and mains water. Perfect both as a primary private residence and as a holiday home, in fact, the property is located in a truly strategic position, as from here you can reach all the most beautiful cities and places of interest in Tuscany in a few minutes. The property is only 2 km from the nearest town, Lucignano 6km, Cortona 18 km, Lake Trasimeno 29 km, Montepulciano 30 km. The closest airport is Perugia km away.