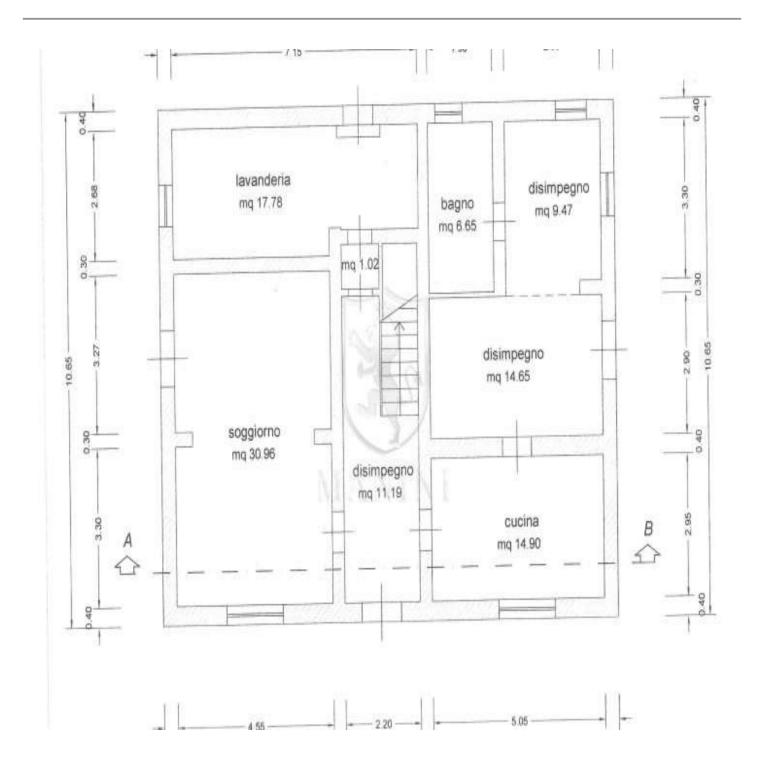

#### MANINI®

Category: Farmhouse Location: Foiano della Chiana Province: Arezzo

Rif: 373 Premises surface: 480 Price: 890.000,00

Reference: 373 N° bagni: 6 N° Camere: 5

Ancient country residence dating back to the late 1800s in the heart of Tuscany. The finely restored property consists of an elegant Villa, a brick farmhouse, 2 adjacent outbuildings, a park of mature trees and agricultural land of about 1.5 hectares. The manor Villa, renovated with the highest quality materials such as Florentine-style terracotta floors, vaulted ceilings, parquet floors and English ceramics in the bathrooms, is composed as follows: Ground floor: living room with original stone fireplace, kitchen, dining room, bathroom, utility room and technical room. On the first floor 4 double bedrooms, 3 of which with en-suite bathroom and a large room currently used as a storage that could be converted into a fourth bathroom. The farmhouse, which is located on the back of the Villa, is on two floors, on the ground floor it is used as a cellar and storage but is suitable for the conversion into an independent apartment; on the first floor, reachable by an ancient external staircase, there is an apartment with kitchen, large living room with fireplace and bathroom. In one of the two annexes the old bread oven has been recovered, on a side we find a nice kitchen, the other annex instead is used as a shed. The land included in the sale is about 1.5 ha with garden and secular park with mature trees mixed with a variety of roses, enchanting view of the historic center of Foiano della Chiana on the outside. Recently the owner has created a paddock with a horse stable. The property was completely renovated in 2015 with great attention and respect for the original building materials of the farmhouse, it is equipped with a LPG underfloor heating system, supported by a pellet stove and the water supply is from a well and mains water. Perfect both as a primary private residence and as a holiday home, in fact, the property is located in a truly strategic position, as from here you can reach all the most beautiful cities and places of interest in Tuscany in a few minutes. The property is only 2 km from the nearest town, Lucignano 6km, Cortona 18 km, Lake Trasimeno 29 km, Montepulciano 30 km. The closest airport is Perugia km away.