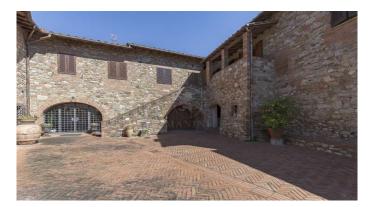

The charm of Chianti - Organic winery, located in the hills of Chianti ClassicoFrom the ruins of an ancient castle, expertly restored, rises this village with 135 hectares, which includes 33 hectares of vineyards. The property includes the 1300m2 main house, 3 apartments, offices, tasting rooms and over 2000m2 of underground cellar with colonnades, arches and vaulted ceilings, an enchanting combination of modern engineering and history. During the renovation, all the typical characteristics of the Tuscan countryside were maintained, rough stone facades overlooking a courtyard, here it is possible to see the ancient walls of the castle, and the interiors embellished with a rustic style with high ceilings with wooden beams and exposed terracotta tiles, stone walls, brick arches and wood-burning fireplaces. The company, which has received organic certification since 2012, has an annual wine production of approximately 120,000 bottles, with a potential capacity of 200,000 bottles. The wines produced have been particularly known and appreciated on the foreign market since the 1980s. Chianti Classico DOCG is produced for 15.6 hectares and Toscana IGT for 17.6 hectares, the varieties produced are Sangiovese, Merlot, Petit Verdot, Cabernet Sauvignon, Sauvignon Blanc, Chardonnay. In addition, 2000 kg of EVO oil is produced per year, DOP Chianti Classico for 1.8 hectares, DOP Chianti Colli Senesi for 4.9 hectares and the varieties produced are Correggiolo, Moraiolo and Leccino.Potential: The estate is perfect for those who want to develop the already established agricultural, wine-growing and hospitality business, but it is suitable and easily convertible into a Boutique Hotel or luxury accommodation facility.Location:Located in a strategic position from here you can reach the main villages of Chianti in a few minutes, including: Castellina in Chianti, San Gimignano, Gaiole in Chianti, Radda in Chianti Greve in ChiantiThe city of Siena is about 15 minutes away and Florence is about 40 minutes awav.