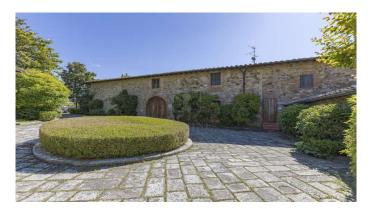

The charm of Chianti - Organic winery, located in the hills of Chianti ClassicoFrom the ruins of an ancient castle, expertly restored, rises this village with 135 hectares, which includes 33 hectares of vineyards. The property includes the 1300m2 main house, 3 apartments, offices, tasting rooms and over 2000m2 of underground cellar with colonnades, arches and vaulted ceilings, an enchanting combination of modern engineering and history. During the renovation, all the typical characteristics of the Tuscan countryside were maintained, rough stone facades overlooking a courtyard, here it is possible to see the ancient walls of the castle, and the interiors embellished with a rustic style with high ceilings with wooden beams and exposed terracotta tiles, stone walls, brick arches and wood-burning fireplaces. The company, which has received organic certification since 2012, has an annual wine production of approximately 120,000 bottles, with a potential capacity of 200,000 bottles. The wines produced have been particularly known and appreciated on the foreign market since the 1980s. Chianti Classico DOCG is produced for 15.6 hectares and Toscana IGT for 17.6 hectares, the varieties produced are Sangiovese, Merlot, Petit Verdot, Cabernet Sauvignon, Sauvignon Blanc, Chardonnay. In addition, 2000 kg of EVO oil is produced per year, DOP Chianti Classico for 1.8 hectares, DOP Chianti Colli Senesi for 4.9 hectares and the varieties produced are Correggiolo, Moraiolo and Leccino.Potential: The estate is perfect for those who want to develop the already established agricultural, wine-growing and hospitality business, but it is suitable and easily convertible into a Boutique Hotel or luxury accommodation facility.Location:Located in a strategic position from here you can reach the main villages of Chianti in a few minutes, including: Castellina in Chianti, San Gimignano, Gaiole in Chianti, Radda in Chianti Greve in ChiantiThe city of Siena is about 15 minutes away and Florence is about 40 minutes awav.