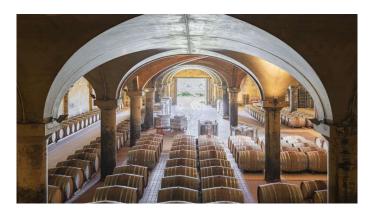

The charm of Chianti - Organic winery, located in the hills of Chianti ClassicoFrom the ruins of an ancient castle, expertly restored, rises this village with 135 hectares, which includes 33 hectares of vineyards. The property includes the 1300m2 main house, 3 apartments, offices, tasting rooms and over 2000m2 of underground cellar with colonnades, arches and vaulted ceilings, an enchanting combination of modern engineering and history. During the renovation, all the typical characteristics of the Tuscan countryside were maintained, rough stone facades overlooking a courtyard, here it is possible to see the ancient walls of the castle, and the interiors embellished with a rustic style with high ceilings with wooden beams and exposed terracotta tiles, stone walls, brick arches and wood-burning fireplaces. The company, which has received organic certification since 2012, has an annual wine production of approximately 120,000 bottles, with a potential capacity of 200,000 bottles. The wines produced have been particularly known and appreciated on the foreign market since the 1980s. Chianti Classico DOCG is produced for 15.6 hectares and Toscana IGT for 17.6 hectares, the varieties produced are Sangiovese, Merlot, Petit Verdot, Cabernet Sauvignon, Sauvignon Blanc, Chardonnay. In addition, 2000 kg of EVO oil is produced per year, DOP Chianti Classico for 1.8 hectares, DOP Chianti Colli Senesi for 4.9 hectares and the varieties produced are Correggiolo, Moraiolo and Leccino.Potential: The estate is perfect for those who want to develop the already established agricultural, wine-growing and hospitality business, but it is suitable and easily convertible into a Boutique Hotel or luxury accommodation facility.Location:Located in a strategic position from here you can reach the main villages of Chianti in a few minutes, including: Castellina in Chianti, San Gimignano, Gaiole in Chianti, Radda in Chianti Greve in ChiantiThe city of Siena is about 15 minutes away and Florence is about 40 minutes awav.