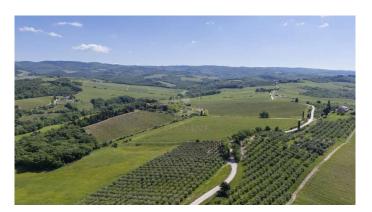

The charm of Chianti - Organic winery, located in the hills of Chianti ClassicoFrom the ruins of an ancient castle, expertly restored, rises this village with 135 hectares, which includes 33 hectares of vineyards. The property includes the 1300m2 main house, 3 apartments, offices, tasting rooms and over 2000m2 of underground cellar with colonnades, arches and vaulted ceilings, an enchanting combination of modern engineering and history. During the renovation, all the typical characteristics of the Tuscan countryside were maintained, rough stone facades overlooking a courtyard, here it is possible to see the ancient walls of the castle, and the interiors embellished with a rustic style with high ceilings with wooden beams and exposed terracotta tiles, stone walls, brick arches and wood-burning fireplaces. The company, which has received organic certification since 2012, has an annual wine production of approximately 120,000 bottles, with a potential capacity of 200,000 bottles. The wines produced have been particularly known and appreciated on the foreign market since the 1980s. Chianti Classico DOCG is produced for 15.6 hectares and Toscana IGT for 17.6 hectares, the varieties produced are Sangiovese, Merlot, Petit Verdot, Cabernet Sauvignon, Sauvignon Blanc, Chardonnay. In addition, 2000 kg of EVO oil is produced per year, DOP Chianti Classico for 1.8 hectares, DOP Chianti Colli Senesi for 4.9 hectares and the varieties produced are Correggiolo, Moraiolo and Leccino.Potential: The estate is perfect for those who want to develop the already established agricultural, wine-growing and hospitality business, but it is suitable and easily convertible into a Boutique Hotel or luxury accommodation facility.Location:Located in a strategic position from here you can reach the main villages of Chianti in a few minutes, including: Castellina in Chianti, San Gimignano, Gaiole in Chianti, Radda in Chianti Greve in ChiantiThe city of Siena is about 15 minutes away and Florence is about 40 minutes awav.