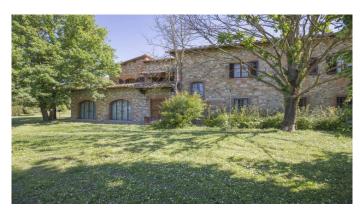

The charm of Chianti - Organic winery, located in the hills of Chianti ClassicoFrom the ruins of an ancient castle, expertly restored, rises this village with 135 hectares, which includes 33 hectares of vineyards. The property includes the 1300m2 main house, 3 apartments, offices, tasting rooms and over 2000m2 of underground cellar with colonnades, arches and vaulted ceilings, an enchanting combination of modern engineering and history. During the renovation, all the typical characteristics of the Tuscan countryside were maintained, rough stone facades overlooking a courtyard, here it is possible to see the ancient walls of the castle, and the interiors embellished with a rustic style with high ceilings with wooden beams and exposed terracotta tiles, stone walls, brick arches and wood-burning fireplaces. The company, which has received organic certification since 2012, has an annual wine production of approximately 120,000 bottles, with a potential capacity of 200,000 bottles. The wines produced have been particularly known and appreciated on the foreign market since the 1980s. Chianti Classico DOCG is produced for 15.6 hectares and Toscana IGT for 17.6 hectares, the varieties produced are Sangiovese, Merlot, Petit Verdot, Cabernet Sauvignon, Sauvignon Blanc, Chardonnay. In addition, 2000 kg of EVO oil is produced per year, DOP Chianti Classico for 1.8 hectares, DOP Chianti Colli Senesi for 4.9 hectares and the varieties produced are Correggiolo, Moraiolo and Leccino.Potential: The estate is perfect for those who want to develop the already established agricultural, wine-growing and hospitality business, but it is suitable and easily convertible into a Boutique Hotel or luxury accommodation facility.Location:Located in a strategic position from here you can reach the main villages of Chianti in a few minutes, including: Castellina in Chianti, San Gimignano, Gaiole in Chianti, Radda in Chianti Greve in ChiantiThe city of Siena is about 15 minutes away and Florence is about 40 minutes awav.