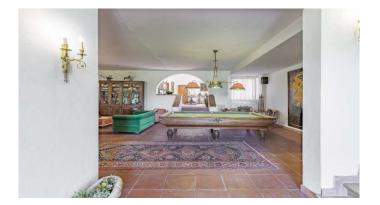

The charm of Chianti - Organic winery, located in the hills of Chianti ClassicoFrom the ruins of an ancient castle, expertly restored, rises this village with 135 hectares, which includes 33 hectares of vineyards. The property includes the 1300m2 main house, 3 apartments, offices, tasting rooms and over 2000m2 of underground cellar with colonnades, arches and vaulted ceilings, an enchanting combination of modern engineering and history. During the renovation, all the typical characteristics of the Tuscan countryside were maintained, rough stone facades overlooking a courtyard, here it is possible to see the ancient walls of the castle, and the interiors embellished with a rustic style with high ceilings with wooden beams and exposed terracotta tiles, stone walls, brick arches and wood-burning fireplaces. The company, which has received organic certification since 2012, has an annual wine production of approximately 120,000 bottles, with a potential capacity of 200,000 bottles. The wines produced have been particularly known and appreciated on the foreign market since the 1980s. Chianti Classico DOCG is produced for 15.6 hectares and Toscana IGT for 17.6 hectares, the varieties produced are Sangiovese, Merlot, Petit Verdot, Cabernet Sauvignon, Sauvignon Blanc, Chardonnay. In addition, 2000 kg of EVO oil is produced per year, DOP Chianti Classico for 1.8 hectares, DOP Chianti Colli Senesi for 4.9 hectares and the varieties produced are Correggiolo, Moraiolo and Leccino.Potential: The estate is perfect for those who want to develop the already established agricultural, wine-growing and hospitality business, but it is suitable and easily convertible into a Boutique Hotel or luxury accommodation facility.Location:Located in a strategic position from here you can reach the main villages of Chianti in a few minutes, including: Castellina in Chianti, San Gimignano, Gaiole in Chianti, Radda in Chianti Greve in ChiantiThe city of Siena is about 15 minutes away and Florence is about 40 minutes awav.