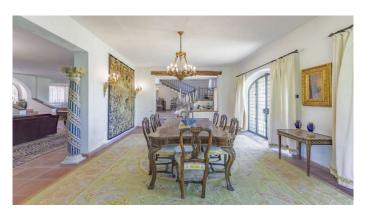

The charm of Chianti - Organic winery, located in the hills of Chianti ClassicoFrom the ruins of an ancient castle, expertly restored, rises this village with 135 hectares, which includes 33 hectares of vineyards. The property includes the 1300m2 main house, 3 apartments, offices, tasting rooms and over 2000m2 of underground cellar with colonnades, arches and vaulted ceilings, an enchanting combination of modern engineering and history. During the renovation, all the typical characteristics of the Tuscan countryside were maintained, rough stone facades overlooking a courtyard, here it is possible to see the ancient walls of the castle, and the interiors embellished with a rustic style with high ceilings with wooden beams and exposed terracotta tiles, stone walls, brick arches and wood-burning fireplaces. The company, which has received organic certification since 2012, has an annual wine production of approximately 120,000 bottles, with a potential capacity of 200,000 bottles. The wines produced have been particularly known and appreciated on the foreign market since the 1980s. Chianti Classico DOCG is produced for 15.6 hectares and Toscana IGT for 17.6 hectares, the varieties produced are Sangiovese, Merlot, Petit Verdot, Cabernet Sauvignon, Sauvignon Blanc, Chardonnay. In addition, 2000 kg of EVO oil is produced per year, DOP Chianti Classico for 1.8 hectares, DOP Chianti Colli Senesi for 4.9 hectares and the varieties produced are Correggiolo, Moraiolo and Leccino.Potential: The estate is perfect for those who want to develop the already established agricultural, wine-growing and hospitality business, but it is suitable and easily convertible into a Boutique Hotel or luxury accommodation facility.Location:Located in a strategic position from here you can reach the main villages of Chianti in a few minutes, including: Castellina in Chianti, San Gimignano, Gaiole in Chianti, Radda in Chianti Greve in ChiantiThe city of Siena is about 15 minutes away and Florence is about 40 minutes awav.