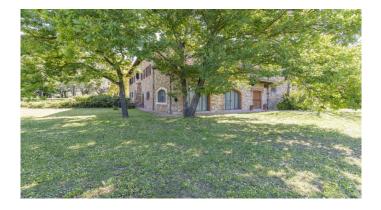

The charm of Chianti - Organic winery, located in the hills of Chianti ClassicoFrom the ruins of an ancient castle, expertly restored, rises this village with 135 hectares, which includes 33 hectares of vineyards. The property includes the 1300m2 main house, 3 apartments, offices, tasting rooms and over 2000m2 of underground cellar with colonnades, arches and vaulted ceilings, an enchanting combination of modern engineering and history. During the renovation, all the typical characteristics of the Tuscan countryside were maintained, rough stone facades overlooking a courtyard, here it is possible to see the ancient walls of the castle, and the interiors embellished with a rustic style with high ceilings with wooden beams and exposed terracotta tiles, stone walls, brick arches and wood-burning fireplaces. The company, which has received organic certification since 2012, has an annual wine production of approximately 120,000 bottles, with a potential capacity of 200,000 bottles. The wines produced have been particularly known and appreciated on the foreign market since the 1980s. Chianti Classico DOCG is produced for 15.6 hectares and Toscana IGT for 17.6 hectares, the varieties produced are Sangiovese, Merlot, Petit Verdot, Cabernet Sauvignon, Sauvignon Blanc, Chardonnay. In addition, 2000 kg of EVO oil is produced per year, DOP Chianti Classico for 1.8 hectares, DOP Chianti Colli Senesi for 4.9 hectares and the varieties produced are Correggiolo, Moraiolo and Leccino.Potential: The estate is perfect for those who want to develop the already established agricultural, wine-growing and hospitality business, but it is suitable and easily convertible into a Boutique Hotel or luxury accommodation facility.Location:Located in a strategic position from here you can reach the main villages of Chianti in a few minutes, including: Castellina in Chianti, San Gimignano, Gaiole in Chianti, Radda in Chianti Greve in ChiantiThe city of Siena is about 15 minutes away and Florence is about 40 minutes awav.