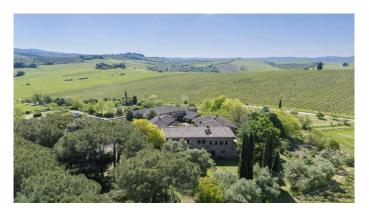

The charm of Chianti - Organic winery, located in the hills of Chianti ClassicoFrom the ruins of an ancient castle, expertly restored, rises this village with 135 hectares, which includes 33 hectares of vineyards. The property includes the 1300m2 main house, 3 apartments, offices, tasting rooms and over 2000m2 of underground cellar with colonnades, arches and vaulted ceilings, an enchanting combination of modern engineering and history. During the renovation, all the typical characteristics of the Tuscan countryside were maintained, rough stone facades overlooking a courtyard, here it is possible to see the ancient walls of the castle, and the interiors embellished with a rustic style with high ceilings with wooden beams and exposed terracotta tiles, stone walls, brick arches and wood-burning fireplaces. The company, which has received organic certification since 2012, has an annual wine production of approximately 120,000 bottles, with a potential capacity of 200,000 bottles. The wines produced have been particularly known and appreciated on the foreign market since the 1980s. Chianti Classico DOCG is produced for 15.6 hectares and Toscana IGT for 17.6 hectares, the varieties produced are Sangiovese, Merlot, Petit Verdot, Cabernet Sauvignon, Sauvignon Blanc, Chardonnay. In addition, 2000 kg of EVO oil is produced per year, DOP Chianti Classico for 1.8 hectares, DOP Chianti Colli Senesi for 4.9 hectares and the varieties produced are Correggiolo, Moraiolo and Leccino.Potential: The estate is perfect for those who want to develop the already established agricultural, wine-growing and hospitality business, but it is suitable and easily convertible into a Boutique Hotel or luxury accommodation facility.Location:Located in a strategic position from here you can reach the main villages of Chianti in a few minutes, including: Castellina in Chianti, San Gimignano, Gaiole in Chianti, Radda in Chianti Greve in ChiantiThe city of Siena is about 15 minutes away and Florence is about 40 minutes awav.