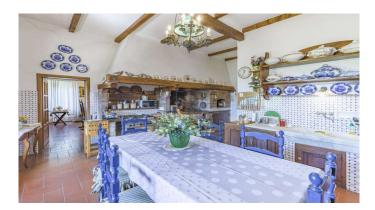

The charm of Chianti - Organic winery, located in the hills of Chianti ClassicoFrom the ruins of an ancient castle, expertly restored, rises this village with 135 hectares, which includes 33 hectares of vineyards. The property includes the 1300m2 main house, 3 apartments, offices, tasting rooms and over 2000m2 of underground cellar with colonnades, arches and vaulted ceilings, an enchanting combination of modern engineering and history. During the renovation, all the typical characteristics of the Tuscan countryside were maintained, rough stone facades overlooking a courtyard, here it is possible to see the ancient walls of the castle, and the interiors embellished with a rustic style with high ceilings with wooden beams and exposed terracotta tiles, stone walls, brick arches and wood-burning fireplaces. The company, which has received organic certification since 2012, has an annual wine production of approximately 120,000 bottles, with a potential capacity of 200,000 bottles. The wines produced have been particularly known and appreciated on the foreign market since the 1980s. Chianti Classico DOCG is produced for 15.6 hectares and Toscana IGT for 17.6 hectares, the varieties produced are Sangiovese, Merlot, Petit Verdot, Cabernet Sauvignon, Sauvignon Blanc, Chardonnay. In addition, 2000 kg of EVO oil is produced per year, DOP Chianti Classico for 1.8 hectares, DOP Chianti Colli Senesi for 4.9 hectares and the varieties produced are Correggiolo, Moraiolo and Leccino.Potential: The estate is perfect for those who want to develop the already established agricultural, wine-growing and hospitality business, but it is suitable and easily convertible into a Boutique Hotel or luxury accommodation facility.Location:Located in a strategic position from here you can reach the main villages of Chianti in a few minutes, including: Castellina in Chianti, San Gimignano, Gaiole in Chianti, Radda in Chianti Greve in ChiantiThe city of Siena is about 15 minutes away and Florence is about 40 minutes awav.