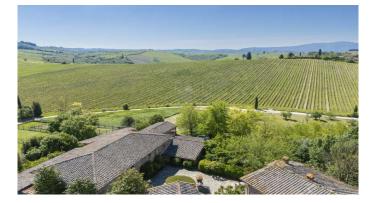

The charm of Chianti - Organic winery, located in the hills of Chianti ClassicoFrom the ruins of an ancient castle, expertly restored, rises this village with 135 hectares, which includes 33 hectares of vineyards. The property includes the 1300m2 main house, 3 apartments, offices, tasting rooms and over 2000m2 of underground cellar with colonnades, arches and vaulted ceilings, an enchanting combination of modern engineering and history. During the renovation, all the typical characteristics of the Tuscan countryside were maintained, rough stone facades overlooking a courtyard, here it is possible to see the ancient walls of the castle, and the interiors embellished with a rustic style with high ceilings with wooden beams and exposed terracotta tiles, stone walls, brick arches and wood-burning fireplaces. The company, which has received organic certification since 2012, has an annual wine production of approximately 120,000 bottles, with a potential capacity of 200,000 bottles. The wines produced have been particularly known and appreciated on the foreign market since the 1980s. Chianti Classico DOCG is produced for 15.6 hectares and Toscana IGT for 17.6 hectares, the varieties produced are Sangiovese, Merlot, Petit Verdot, Cabernet Sauvignon, Sauvignon Blanc, Chardonnay. In addition, 2000 kg of EVO oil is produced per year, DOP Chianti Classico for 1.8 hectares, DOP Chianti Colli Senesi for 4.9 hectares and the varieties produced are Correggiolo, Moraiolo and Leccino.Potential: The estate is perfect for those who want to develop the already established agricultural, wine-growing and hospitality business, but it is suitable and easily convertible into a Boutique Hotel or luxury accommodation facility.Location:Located in a strategic position from here you can reach the main villages of Chianti in a few minutes, including: Castellina in Chianti, San Gimignano, Gaiole in Chianti, Radda in Chianti Greve in ChiantiThe city of Siena is about 15 minutes away and Florence is about 40 minutes awav.