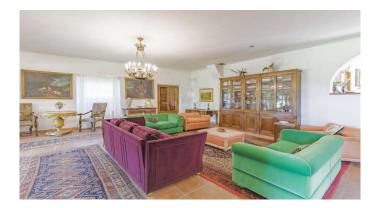

The charm of Chianti - Organic winery, located in the hills of Chianti ClassicoFrom the ruins of an ancient castle, expertly restored, rises this village with 135 hectares, which includes 33 hectares of vineyards. The property includes the 1300m2 main house, 3 apartments, offices, tasting rooms and over 2000m2 of underground cellar with colonnades, arches and vaulted ceilings, an enchanting combination of modern engineering and history. During the renovation, all the typical characteristics of the Tuscan countryside were maintained, rough stone facades overlooking a courtyard, here it is possible to see the ancient walls of the castle, and the interiors embellished with a rustic style with high ceilings with wooden beams and exposed terracotta tiles, stone walls, brick arches and wood-burning fireplaces. The company, which has received organic certification since 2012, has an annual wine production of approximately 120,000 bottles, with a potential capacity of 200,000 bottles. The wines produced have been particularly known and appreciated on the foreign market since the 1980s. Chianti Classico DOCG is produced for 15.6 hectares and Toscana IGT for 17.6 hectares, the varieties produced are Sangiovese, Merlot, Petit Verdot, Cabernet Sauvignon, Sauvignon Blanc, Chardonnay. In addition, 2000 kg of EVO oil is produced per year, DOP Chianti Classico for 1.8 hectares, DOP Chianti Colli Senesi for 4.9 hectares and the varieties produced are Correggiolo, Moraiolo and Leccino.Potential: The estate is perfect for those who want to develop the already established agricultural, wine-growing and hospitality business, but it is suitable and easily convertible into a Boutique Hotel or luxury accommodation facility.Location:Located in a strategic position from here you can reach the main villages of Chianti in a few minutes, including: Castellina in Chianti, San Gimignano, Gaiole in Chianti, Radda in Chianti Greve in ChiantiThe city of Siena is about 15 minutes away and Florence is about 40 minutes awav.