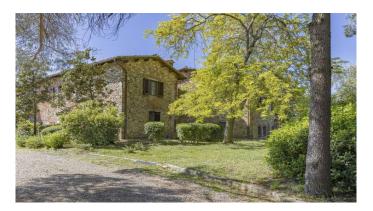

The charm of Chianti - Organic winery, located in the hills of Chianti ClassicoFrom the ruins of an ancient castle, expertly restored, rises this village with 135 hectares, which includes 33 hectares of vineyards. The property includes the 1300m2 main house, 3 apartments, offices, tasting rooms and over 2000m2 of underground cellar with colonnades, arches and vaulted ceilings, an enchanting combination of modern engineering and history. During the renovation, all the typical characteristics of the Tuscan countryside were maintained, rough stone facades overlooking a courtyard, here it is possible to see the ancient walls of the castle, and the interiors embellished with a rustic style with high ceilings with wooden beams and exposed terracotta tiles, stone walls, brick arches and wood-burning fireplaces. The company, which has received organic certification since 2012, has an annual wine production of approximately 120,000 bottles, with a potential capacity of 200,000 bottles. The wines produced have been particularly known and appreciated on the foreign market since the 1980s. Chianti Classico DOCG is produced for 15.6 hectares and Toscana IGT for 17.6 hectares, the varieties produced are Sangiovese, Merlot, Petit Verdot, Cabernet Sauvignon, Sauvignon Blanc, Chardonnay. In addition, 2000 kg of EVO oil is produced per year, DOP Chianti Classico for 1.8 hectares, DOP Chianti Colli Senesi for 4.9 hectares and the varieties produced are Correggiolo, Moraiolo and Leccino.Potential: The estate is perfect for those who want to develop the already established agricultural, wine-growing and hospitality business, but it is suitable and easily convertible into a Boutique Hotel or luxury accommodation facility.Location:Located in a strategic position from here you can reach the main villages of Chianti in a few minutes, including: Castellina in Chianti, San Gimignano, Gaiole in Chianti, Radda in Chianti Greve in ChiantiThe city of Siena is about 15 minutes away and Florence is about 40 minutes awav.