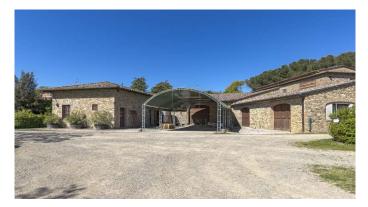

The charm of Chianti - Organic winery, located in the hills of Chianti ClassicoFrom the ruins of an ancient castle, expertly restored, rises this village with 135 hectares, which includes 33 hectares of vineyards. The property includes the 1300m2 main house, 3 apartments, offices, tasting rooms and over 2000m2 of underground cellar with colonnades, arches and vaulted ceilings, an enchanting combination of modern engineering and history. During the renovation, all the typical characteristics of the Tuscan countryside were maintained, rough stone facades overlooking a courtyard, here it is possible to see the ancient walls of the castle, and the interiors embellished with a rustic style with high ceilings with wooden beams and exposed terracotta tiles, stone walls, brick arches and wood-burning fireplaces. The company, which has received organic certification since 2012, has an annual wine production of approximately 120,000 bottles, with a potential capacity of 200,000 bottles. The wines produced have been particularly known and appreciated on the foreign market since the 1980s. Chianti Classico DOCG is produced for 15.6 hectares and Toscana IGT for 17.6 hectares, the varieties produced are Sangiovese, Merlot, Petit Verdot, Cabernet Sauvignon, Sauvignon Blanc, Chardonnay. In addition, 2000 kg of EVO oil is produced per year, DOP Chianti Classico for 1.8 hectares, DOP Chianti Colli Senesi for 4.9 hectares and the varieties produced are Correggiolo, Moraiolo and Leccino.Potential: The estate is perfect for those who want to develop the already established agricultural, wine-growing and hospitality business, but it is suitable and easily convertible into a Boutique Hotel or luxury accommodation facility.Location:Located in a strategic position from here you can reach the main villages of Chianti in a few minutes, including: Castellina in Chianti, San Gimignano, Gaiole in Chianti, Radda in Chianti Greve in ChiantiThe city of Siena is about 15 minutes away and Florence is about 40 minutes awav.