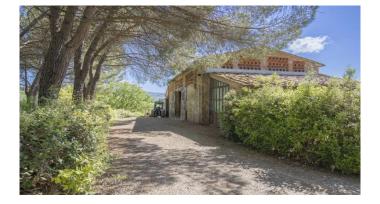

The charm of Chianti - Organic winery, located in the hills of Chianti ClassicoFrom the ruins of an ancient castle, expertly restored, rises this village with 135 hectares, which includes 33 hectares of vineyards. The property includes the 1300m2 main house, 3 apartments, offices, tasting rooms and over 2000m2 of underground cellar with colonnades, arches and vaulted ceilings, an enchanting combination of modern engineering and history. During the renovation, all the typical characteristics of the Tuscan countryside were maintained, rough stone facades overlooking a courtyard, here it is possible to see the ancient walls of the castle, and the interiors embellished with a rustic style with high ceilings with wooden beams and exposed terracotta tiles, stone walls, brick arches and wood-burning fireplaces. The company, which has received organic certification since 2012, has an annual wine production of approximately 120,000 bottles, with a potential capacity of 200,000 bottles. The wines produced have been particularly known and appreciated on the foreign market since the 1980s. Chianti Classico DOCG is produced for 15.6 hectares and Toscana IGT for 17.6 hectares, the varieties produced are Sangiovese, Merlot, Petit Verdot, Cabernet Sauvignon, Sauvignon Blanc, Chardonnay. In addition, 2000 kg of EVO oil is produced per year, DOP Chianti Classico for 1.8 hectares, DOP Chianti Colli Senesi for 4.9 hectares and the varieties produced are Correggiolo, Moraiolo and Leccino.Potential: The estate is perfect for those who want to develop the already established agricultural, wine-growing and hospitality business, but it is suitable and easily convertible into a Boutique Hotel or luxury accommodation facility.Location:Located in a strategic position from here you can reach the main villages of Chianti in a few minutes, including: Castellina in Chianti, San Gimignano, Gaiole in Chianti, Radda in Chianti Greve in ChiantiThe city of Siena is about 15 minutes away and Florence is about 40 minutes awav.