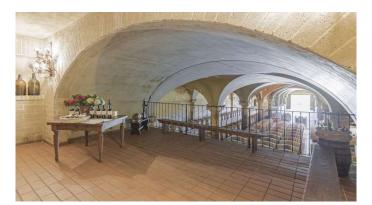

The charm of Chianti - Organic winery, located in the hills of Chianti ClassicoFrom the ruins of an ancient castle, expertly restored, rises this village with 135 hectares, which includes 33 hectares of vineyards. The property includes the 1300m2 main house, 3 apartments, offices, tasting rooms and over 2000m2 of underground cellar with colonnades, arches and vaulted ceilings, an enchanting combination of modern engineering and history. During the renovation, all the typical characteristics of the Tuscan countryside were maintained, rough stone facades overlooking a courtyard, here it is possible to see the ancient walls of the castle, and the interiors embellished with a rustic style with high ceilings with wooden beams and exposed terracotta tiles, stone walls, brick arches and wood-burning fireplaces. The company, which has received organic certification since 2012, has an annual wine production of approximately 120,000 bottles, with a potential capacity of 200,000 bottles. The wines produced have been particularly known and appreciated on the foreign market since the 1980s. Chianti Classico DOCG is produced for 15.6 hectares and Toscana IGT for 17.6 hectares, the varieties produced are Sangiovese, Merlot, Petit Verdot, Cabernet Sauvignon, Sauvignon Blanc, Chardonnay. In addition, 2000 kg of EVO oil is produced per year, DOP Chianti Classico for 1.8 hectares, DOP Chianti Colli Senesi for 4.9 hectares and the varieties produced are Correggiolo, Moraiolo and Leccino.Potential: The estate is perfect for those who want to develop the already established agricultural, wine-growing and hospitality business, but it is suitable and easily convertible into a Boutique Hotel or luxury accommodation facility.Location:Located in a strategic position from here you can reach the main villages of Chianti in a few minutes, including: Castellina in Chianti, San Gimignano, Gaiole in Chianti, Radda in Chianti Greve in ChiantiThe city of Siena is about 15 minutes away and Florence is about 40 minutes awav.