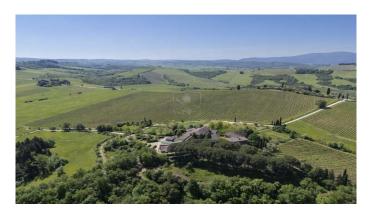

The charm of Chianti - Organic winery, located in the hills of Chianti ClassicoFrom the ruins of an ancient castle, expertly restored, rises this village with 135 hectares, which includes 33 hectares of vineyards. The property includes the 1300m2 main house, 3 apartments, offices, tasting rooms and over 2000m2 of underground cellar with colonnades, arches and vaulted ceilings, an enchanting combination of modern engineering and history. During the renovation, all the typical characteristics of the Tuscan countryside were maintained, rough stone facades overlooking a courtyard, here it is possible to see the ancient walls of the castle, and the interiors embellished with a rustic style with high ceilings with wooden beams and exposed terracotta tiles, stone walls, brick arches and wood-burning fireplaces. The company, which has received organic certification since 2012, has an annual wine production of approximately 120,000 bottles, with a potential capacity of 200,000 bottles. The wines produced have been particularly known and appreciated on the foreign market since the 1980s. Chianti Classico DOCG is produced for 15.6 hectares and Toscana IGT for 17.6 hectares, the varieties produced are Sangiovese, Merlot, Petit Verdot, Cabernet Sauvignon, Sauvignon Blanc, Chardonnay. In addition, 2000 kg of EVO oil is produced per year, DOP Chianti Classico for 1.8 hectares, DOP Chianti Colli Senesi for 4.9 hectares and the varieties produced are Correggiolo, Moraiolo and Leccino.Potential: The estate is perfect for those who want to develop the already established agricultural, wine-growing and hospitality business, but it is suitable and easily convertible into a Boutique Hotel or luxury accommodation facility.Location:Located in a strategic position from here you can reach the main villages of Chianti in a few minutes, including: Castellina in Chianti, San Gimignano, Gaiole in Chianti, Radda in Chianti Greve in ChiantiThe city of Siena is about 15 minutes away and Florence is about 40 minutes awav.