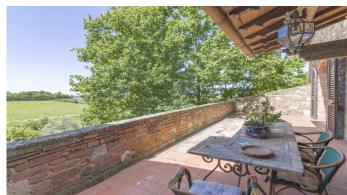

The charm of Chianti - Organic winery, located in the hills of Chianti ClassicoFrom the ruins of an ancient castle, expertly restored, rises this village with 135 hectares, which includes 33 hectares of vineyards. The property includes the 1300m2 main house, 3 apartments, offices, tasting rooms and over 2000m2 of underground cellar with colonnades, arches and vaulted ceilings, an enchanting combination of modern engineering and history. During the renovation, all the typical characteristics of the Tuscan countryside were maintained, rough stone facades overlooking a courtyard, here it is possible to see the ancient walls of the castle, and the interiors embellished with a rustic style with high ceilings with wooden beams and exposed terracotta tiles, stone walls, brick arches and wood-burning fireplaces. The company, which has received organic certification since 2012, has an annual wine production of approximately 120,000 bottles, with a potential capacity of 200,000 bottles. The wines produced have been particularly known and appreciated on the foreign market since the 1980s. Chianti Classico DOCG is produced for 15.6 hectares and Toscana IGT for 17.6 hectares, the varieties produced are Sangiovese, Merlot, Petit Verdot, Cabernet Sauvignon, Sauvignon Blanc, Chardonnay. In addition, 2000 kg of EVO oil is produced per year, DOP Chianti Classico for 1.8 hectares, DOP Chianti Colli Senesi for 4.9 hectares and the varieties produced are Correggiolo, Moraiolo and Leccino.Potential: The estate is perfect for those who want to develop the already established agricultural, wine-growing and hospitality business, but it is suitable and easily convertible into a Boutique Hotel or luxury accommodation facility.Location:Located in a strategic position from here you can reach the main villages of Chianti in a few minutes, including: Castellina in Chianti, San Gimignano, Gaiole in Chianti, Radda in Chianti Greve in ChiantiThe city of Siena is about 15 minutes away and Florence is about 40 minutes awav.