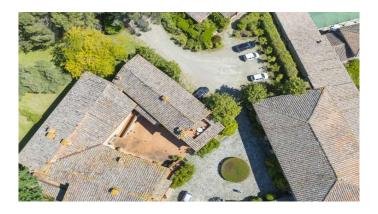

The charm of Chianti - Organic winery, located in the hills of Chianti ClassicoFrom the ruins of an ancient castle, expertly restored, rises this village with 135 hectares, which includes 33 hectares of vineyards. The property includes the 1300m2 main house, 3 apartments, offices, tasting rooms and over 2000m2 of underground cellar with colonnades, arches and vaulted ceilings, an enchanting combination of modern engineering and history. During the renovation, all the typical characteristics of the Tuscan countryside were maintained, rough stone facades overlooking a courtyard, here it is possible to see the ancient walls of the castle, and the interiors embellished with a rustic style with high ceilings with wooden beams and exposed terracotta tiles, stone walls, brick arches and wood-burning fireplaces. The company, which has received organic certification since 2012, has an annual wine production of approximately 120,000 bottles, with a potential capacity of 200,000 bottles. The wines produced have been particularly known and appreciated on the foreign market since the 1980s. Chianti Classico DOCG is produced for 15.6 hectares and Toscana IGT for 17.6 hectares, the varieties produced are Sangiovese, Merlot, Petit Verdot, Cabernet Sauvignon, Sauvignon Blanc, Chardonnay. In addition, 2000 kg of EVO oil is produced per year, DOP Chianti Classico for 1.8 hectares, DOP Chianti Colli Senesi for 4.9 hectares and the varieties produced are Correggiolo, Moraiolo and Leccino.Potential: The estate is perfect for those who want to develop the already established agricultural, wine-growing and hospitality business, but it is suitable and easily convertible into a Boutique Hotel or luxury accommodation facility.Location:Located in a strategic position from here you can reach the main villages of Chianti in a few minutes, including: Castellina in Chianti, San Gimignano, Gaiole in Chianti, Radda in Chianti Greve in ChiantiThe city of Siena is about 15 minutes away and Florence is about 40 minutes awav.