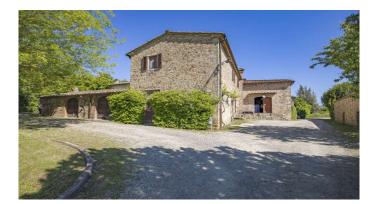

The charm of Chianti - Organic winery, located in the hills of Chianti ClassicoFrom the ruins of an ancient castle, expertly restored, rises this village with 135 hectares, which includes 33 hectares of vineyards. The property includes the 1300m2 main house, 3 apartments, offices, tasting rooms and over 2000m2 of underground cellar with colonnades, arches and vaulted ceilings, an enchanting combination of modern engineering and history. During the renovation, all the typical characteristics of the Tuscan countryside were maintained, rough stone facades overlooking a courtyard, here it is possible to see the ancient walls of the castle, and the interiors embellished with a rustic style with high ceilings with wooden beams and exposed terracotta tiles, stone walls, brick arches and wood-burning fireplaces. The company, which has received organic certification since 2012, has an annual wine production of approximately 120,000 bottles, with a potential capacity of 200,000 bottles. The wines produced have been particularly known and appreciated on the foreign market since the 1980s. Chianti Classico DOCG is produced for 15.6 hectares and Toscana IGT for 17.6 hectares, the varieties produced are Sangiovese, Merlot, Petit Verdot, Cabernet Sauvignon, Sauvignon Blanc, Chardonnay. In addition, 2000 kg of EVO oil is produced per year, DOP Chianti Classico for 1.8 hectares, DOP Chianti Colli Senesi for 4.9 hectares and the varieties produced are Correggiolo, Moraiolo and Leccino.Potential: The estate is perfect for those who want to develop the already established agricultural, wine-growing and hospitality business, but it is suitable and easily convertible into a Boutique Hotel or luxury accommodation facility.Location:Located in a strategic position from here you can reach the main villages of Chianti in a few minutes, including: Castellina in Chianti, San Gimignano, Gaiole in Chianti, Radda in Chianti Greve in ChiantiThe city of Siena is about 15 minutes away and Florence is about 40 minutes awav.