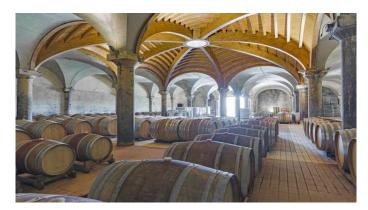

The charm of Chianti - Organic winery, located in the hills of Chianti ClassicoFrom the ruins of an ancient castle, expertly restored, rises this village with 135 hectares, which includes 33 hectares of vineyards. The property includes the 1300m2 main house, 3 apartments, offices, tasting rooms and over 2000m2 of underground cellar with colonnades, arches and vaulted ceilings, an enchanting combination of modern engineering and history. During the renovation, all the typical characteristics of the Tuscan countryside were maintained, rough stone facades overlooking a courtyard, here it is possible to see the ancient walls of the castle, and the interiors embellished with a rustic style with high ceilings with wooden beams and exposed terracotta tiles, stone walls, brick arches and wood-burning fireplaces. The company, which has received organic certification since 2012, has an annual wine production of approximately 120,000 bottles, with a potential capacity of 200,000 bottles. The wines produced have been particularly known and appreciated on the foreign market since the 1980s. Chianti Classico DOCG is produced for 15.6 hectares and Toscana IGT for 17.6 hectares, the varieties produced are Sangiovese, Merlot, Petit Verdot, Cabernet Sauvignon, Sauvignon Blanc, Chardonnay. In addition, 2000 kg of EVO oil is produced per year, DOP Chianti Classico for 1.8 hectares, DOP Chianti Colli Senesi for 4.9 hectares and the varieties produced are Correggiolo, Moraiolo and Leccino.Potential: The estate is perfect for those who want to develop the already established agricultural, wine-growing and hospitality business, but it is suitable and easily convertible into a Boutique Hotel or luxury accommodation facility.Location:Located in a strategic position from here you can reach the main villages of Chianti in a few minutes, including: Castellina in Chianti, San Gimignano, Gaiole in Chianti, Radda in Chianti Greve in ChiantiThe city of Siena is about 15 minutes away and Florence is about 40 minutes awav.