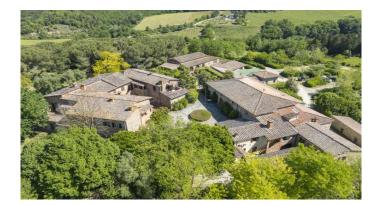

The charm of Chianti - Organic winery, located in the hills of Chianti ClassicoFrom the ruins of an ancient castle, expertly restored, rises this village with 135 hectares, which includes 33 hectares of vineyards. The property includes the 1300m2 main house, 3 apartments, offices, tasting rooms and over 2000m2 of underground cellar with colonnades, arches and vaulted ceilings, an enchanting combination of modern engineering and history. During the renovation, all the typical characteristics of the Tuscan countryside were maintained, rough stone facades overlooking a courtyard, here it is possible to see the ancient walls of the castle, and the interiors embellished with a rustic style with high ceilings with wooden beams and exposed terracotta tiles, stone walls, brick arches and wood-burning fireplaces. The company, which has received organic certification since 2012, has an annual wine production of approximately 120,000 bottles, with a potential capacity of 200,000 bottles. The wines produced have been particularly known and appreciated on the foreign market since the 1980s. Chianti Classico DOCG is produced for 15.6 hectares and Toscana IGT for 17.6 hectares, the varieties produced are Sangiovese, Merlot, Petit Verdot, Cabernet Sauvignon, Sauvignon Blanc, Chardonnay. In addition, 2000 kg of EVO oil is produced per year, DOP Chianti Classico for 1.8 hectares, DOP Chianti Colli Senesi for 4.9 hectares and the varieties produced are Correggiolo, Moraiolo and Leccino.Potential: The estate is perfect for those who want to develop the already established agricultural, wine-growing and hospitality business, but it is suitable and easily convertible into a Boutique Hotel or luxury accommodation facility.Location:Located in a strategic position from here you can reach the main villages of Chianti in a few minutes, including: Castellina in Chianti, San Gimignano, Gaiole in Chianti, Radda in Chianti Greve in ChiantiThe city of Siena is about 15 minutes away and Florence is about 40 minutes awav.