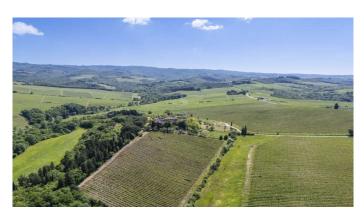

The charm of Chianti - Organic winery, located in the hills of Chianti ClassicoFrom the ruins of an ancient castle, expertly restored, rises this village with 135 hectares, which includes 33 hectares of vineyards. The property includes the 1300m2 main house, 3 apartments, offices, tasting rooms and over 2000m2 of underground cellar with colonnades, arches and vaulted ceilings, an enchanting combination of modern engineering and history. During the renovation, all the typical characteristics of the Tuscan countryside were maintained, rough stone facades overlooking a courtyard, here it is possible to see the ancient walls of the castle, and the interiors embellished with a rustic style with high ceilings with wooden beams and exposed terracotta tiles, stone walls, brick arches and wood-burning fireplaces. The company, which has received organic certification since 2012, has an annual wine production of approximately 120,000 bottles, with a potential capacity of 200,000 bottles. The wines produced have been particularly known and appreciated on the foreign market since the 1980s. Chianti Classico DOCG is produced for 15.6 hectares and Toscana IGT for 17.6 hectares, the varieties produced are Sangiovese, Merlot, Petit Verdot, Cabernet Sauvignon, Sauvignon Blanc, Chardonnay. In addition, 2000 kg of EVO oil is produced per year, DOP Chianti Classico for 1.8 hectares, DOP Chianti Colli Senesi for 4.9 hectares and the varieties produced are Correggiolo, Moraiolo and Leccino.Potential: The estate is perfect for those who want to develop the already established agricultural, wine-growing and hospitality business, but it is suitable and easily convertible into a Boutique Hotel or luxury accommodation facility.Location:Located in a strategic position from here you can reach the main villages of Chianti in a few minutes, including: Castellina in Chianti, San Gimignano, Gaiole in Chianti, Radda in Chianti Greve in ChiantiThe city of Siena is about 15 minutes away and Florence is about 40 minutes awav.