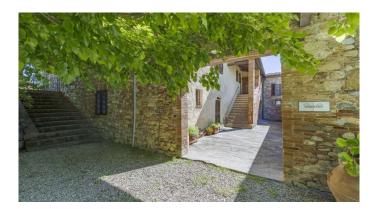

The charm of Chianti - Organic winery, located in the hills of Chianti ClassicoFrom the ruins of an ancient castle, expertly restored, rises this village with 135 hectares, which includes 33 hectares of vineyards. The property includes the 1300m2 main house, 3 apartments, offices, tasting rooms and over 2000m2 of underground cellar with colonnades, arches and vaulted ceilings, an enchanting combination of modern engineering and history. During the renovation, all the typical characteristics of the Tuscan countryside were maintained, rough stone facades overlooking a courtyard, here it is possible to see the ancient walls of the castle, and the interiors embellished with a rustic style with high ceilings with wooden beams and exposed terracotta tiles, stone walls, brick arches and wood-burning fireplaces. The company, which has received organic certification since 2012, has an annual wine production of approximately 120,000 bottles, with a potential capacity of 200,000 bottles. The wines produced have been particularly known and appreciated on the foreign market since the 1980s. Chianti Classico DOCG is produced for 15.6 hectares and Toscana IGT for 17.6 hectares, the varieties produced are Sangiovese, Merlot, Petit Verdot, Cabernet Sauvignon, Sauvignon Blanc, Chardonnay. In addition, 2000 kg of EVO oil is produced per year, DOP Chianti Classico for 1.8 hectares, DOP Chianti Colli Senesi for 4.9 hectares and the varieties produced are Correggiolo, Moraiolo and Leccino.Potential: The estate is perfect for those who want to develop the already established agricultural, wine-growing and hospitality business, but it is suitable and easily convertible into a Boutique Hotel or luxury accommodation facility.Location:Located in a strategic position from here you can reach the main villages of Chianti in a few minutes, including: Castellina in Chianti, San Gimignano, Gaiole in Chianti, Radda in Chianti Greve in ChiantiThe city of Siena is about 15 minutes away and Florence is about 40 minutes awav.