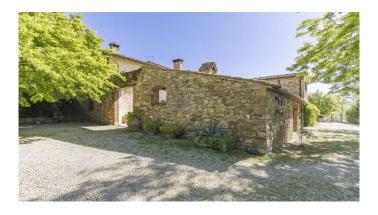

The charm of Chianti - Organic winery, located in the hills of Chianti ClassicoFrom the ruins of an ancient castle, expertly restored, rises this village with 135 hectares, which includes 33 hectares of vineyards. The property includes the 1300m2 main house, 3 apartments, offices, tasting rooms and over 2000m2 of underground cellar with colonnades, arches and vaulted ceilings, an enchanting combination of modern engineering and history. During the renovation, all the typical characteristics of the Tuscan countryside were maintained, rough stone facades overlooking a courtyard, here it is possible to see the ancient walls of the castle, and the interiors embellished with a rustic style with high ceilings with wooden beams and exposed terracotta tiles, stone walls, brick arches and wood-burning fireplaces. The company, which has received organic certification since 2012, has an annual wine production of approximately 120,000 bottles, with a potential capacity of 200,000 bottles. The wines produced have been particularly known and appreciated on the foreign market since the 1980s. Chianti Classico DOCG is produced for 15.6 hectares and Toscana IGT for 17.6 hectares, the varieties produced are Sangiovese, Merlot, Petit Verdot, Cabernet Sauvignon, Sauvignon Blanc, Chardonnay. In addition, 2000 kg of EVO oil is produced per year, DOP Chianti Classico for 1.8 hectares, DOP Chianti Colli Senesi for 4.9 hectares and the varieties produced are Correggiolo, Moraiolo and Leccino.Potential: The estate is perfect for those who want to develop the already established agricultural, wine-growing and hospitality business, but it is suitable and easily convertible into a Boutique Hotel or luxury accommodation facility.Location:Located in a strategic position from here you can reach the main villages of Chianti in a few minutes, including: Castellina in Chianti, San Gimignano, Gaiole in Chianti, Radda in Chianti Greve in ChiantiThe city of Siena is about 15 minutes away and Florence is about 40 minutes awav.