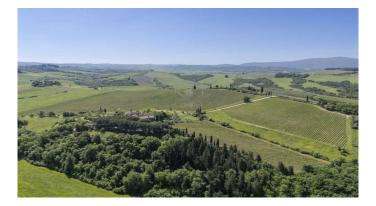

The charm of Chianti - Organic winery, located in the hills of Chianti ClassicoFrom the ruins of an ancient castle, expertly restored, rises this village with 135 hectares, which includes 33 hectares of vineyards. The property includes the 1300m2 main house, 3 apartments, offices, tasting rooms and over 2000m2 of underground cellar with colonnades, arches and vaulted ceilings, an enchanting combination of modern engineering and history. During the renovation, all the typical characteristics of the Tuscan countryside were maintained, rough stone facades overlooking a courtyard, here it is possible to see the ancient walls of the castle, and the interiors embellished with a rustic style with high ceilings with wooden beams and exposed terracotta tiles, stone walls, brick arches and wood-burning fireplaces. The company, which has received organic certification since 2012, has an annual wine production of approximately 120,000 bottles, with a potential capacity of 200,000 bottles. The wines produced have been particularly known and appreciated on the foreign market since the 1980s. Chianti Classico DOCG is produced for 15.6 hectares and Toscana IGT for 17.6 hectares, the varieties produced are Sangiovese, Merlot, Petit Verdot, Cabernet Sauvignon, Sauvignon Blanc, Chardonnay. In addition, 2000 kg of EVO oil is produced per year, DOP Chianti Classico for 1.8 hectares, DOP Chianti Colli Senesi for 4.9 hectares and the varieties produced are Correggiolo, Moraiolo and Leccino.Potential: The estate is perfect for those who want to develop the already established agricultural, wine-growing and hospitality business, but it is suitable and easily convertible into a Boutique Hotel or luxury accommodation facility.Location:Located in a strategic position from here you can reach the main villages of Chianti in a few minutes, including: Castellina in Chianti, San Gimignano, Gaiole in Chianti, Radda in Chianti Greve in ChiantiThe city of Siena is about 15 minutes away and Florence is about 40 minutes awav.