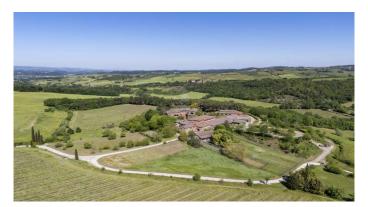

The charm of Chianti - Organic winery, located in the hills of Chianti ClassicoFrom the ruins of an ancient castle, expertly restored, rises this village with 135 hectares, which includes 33 hectares of vineyards. The property includes the 1300m2 main house, 3 apartments, offices, tasting rooms and over 2000m2 of underground cellar with colonnades, arches and vaulted ceilings, an enchanting combination of modern engineering and history. During the renovation, all the typical characteristics of the Tuscan countryside were maintained, rough stone facades overlooking a courtyard, here it is possible to see the ancient walls of the castle, and the interiors embellished with a rustic style with high ceilings with wooden beams and exposed terracotta tiles, stone walls, brick arches and wood-burning fireplaces. The company, which has received organic certification since 2012, has an annual wine production of approximately 120,000 bottles, with a potential capacity of 200,000 bottles. The wines produced have been particularly known and appreciated on the foreign market since the 1980s. Chianti Classico DOCG is produced for 15.6 hectares and Toscana IGT for 17.6 hectares, the varieties produced are Sangiovese, Merlot, Petit Verdot, Cabernet Sauvignon, Sauvignon Blanc, Chardonnay. In addition, 2000 kg of EVO oil is produced per year, DOP Chianti Classico for 1.8 hectares, DOP Chianti Colli Senesi for 4.9 hectares and the varieties produced are Correggiolo, Moraiolo and Leccino.Potential: The estate is perfect for those who want to develop the already established agricultural, wine-growing and hospitality business, but it is suitable and easily convertible into a Boutique Hotel or luxury accommodation facility.Location:Located in a strategic position from here you can reach the main villages of Chianti in a few minutes, including: Castellina in Chianti, San Gimignano, Gaiole in Chianti, Radda in Chianti Greve in ChiantiThe city of Siena is about 15 minutes away and Florence is about 40 minutes awav.