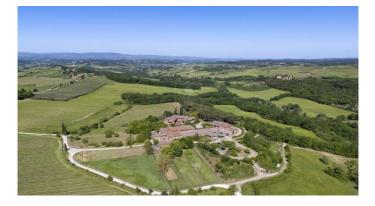

The charm of Chianti - Organic winery, located in the hills of Chianti ClassicoFrom the ruins of an ancient castle, expertly restored, rises this village with 135 hectares, which includes 33 hectares of vineyards. The property includes the 1300m2 main house, 3 apartments, offices, tasting rooms and over 2000m2 of underground cellar with colonnades, arches and vaulted ceilings, an enchanting combination of modern engineering and history. During the renovation, all the typical characteristics of the Tuscan countryside were maintained, rough stone facades overlooking a courtyard, here it is possible to see the ancient walls of the castle, and the interiors embellished with a rustic style with high ceilings with wooden beams and exposed terracotta tiles, stone walls, brick arches and wood-burning fireplaces. The company, which has received organic certification since 2012, has an annual wine production of approximately 120,000 bottles, with a potential capacity of 200,000 bottles. The wines produced have been particularly known and appreciated on the foreign market since the 1980s. Chianti Classico DOCG is produced for 15.6 hectares and Toscana IGT for 17.6 hectares, the varieties produced are Sangiovese, Merlot, Petit Verdot, Cabernet Sauvignon, Sauvignon Blanc, Chardonnay. In addition, 2000 kg of EVO oil is produced per year, DOP Chianti Classico for 1.8 hectares, DOP Chianti Colli Senesi for 4.9 hectares and the varieties produced are Correggiolo, Moraiolo and Leccino.Potential: The estate is perfect for those who want to develop the already established agricultural, wine-growing and hospitality business, but it is suitable and easily convertible into a Boutique Hotel or luxury accommodation facility.Location:Located in a strategic position from here you can reach the main villages of Chianti in a few minutes, including: Castellina in Chianti, San Gimignano, Gaiole in Chianti, Radda in Chianti Greve in ChiantiThe city of Siena is about 15 minutes away and Florence is about 40 minutes awav.