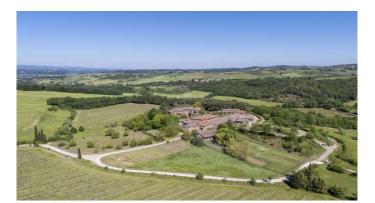

The charm of Chianti - Organic winery, located in the hills of Chianti ClassicoFrom the ruins of an ancient castle, expertly restored, rises this village with 135 hectares, which includes 33 hectares of vineyards. The property includes the 1300m2 main house, 3 apartments, offices, tasting rooms and over 2000m2 of underground cellar with colonnades, arches and vaulted ceilings, an enchanting combination of modern engineering and history. During the renovation, all the typical characteristics of the Tuscan countryside were maintained, rough stone facades overlooking a courtyard, here it is possible to see the ancient walls of the castle, and the interiors embellished with a rustic style with high ceilings with wooden beams and exposed terracotta tiles, stone walls, brick arches and wood-burning fireplaces. The company, which has received organic certification since 2012, has an annual wine production of approximately 120,000 bottles, with a potential capacity of 200,000 bottles. The wines produced have been particularly known and appreciated on the foreign market since the 1980s. Chianti Classico DOCG is produced for 15.6 hectares and Toscana IGT for 17.6 hectares, the varieties produced are Sangiovese, Merlot, Petit Verdot, Cabernet Sauvignon, Sauvignon Blanc, Chardonnay. In addition, 2000 kg of EVO oil is produced per year, DOP Chianti Classico for 1.8 hectares, DOP Chianti Colli Senesi for 4.9 hectares and the varieties produced are Correggiolo, Moraiolo and Leccino.Potential: The estate is perfect for those who want to develop the already established agricultural, wine-growing and hospitality business, but it is suitable and easily convertible into a Boutique Hotel or luxury accommodation facility.Location:Located in a strategic position from here you can reach the main villages of Chianti in a few minutes, including: Castellina in Chianti, San Gimignano, Gaiole in Chianti, Radda in Chianti Greve in ChiantiThe city of Siena is about 15 minutes away and Florence is about 40 minutes awav.