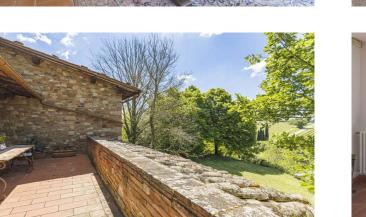

The charm of Chianti - Organic winery, located in the hills of Chianti ClassicoFrom the ruins of an ancient castle, expertly restored, rises this village with 135 hectares, which includes 33 hectares of vineyards. The property includes the 1300m2 main house, 3 apartments, offices, tasting rooms and over 2000m2 of underground cellar with colonnades, arches and vaulted ceilings, an enchanting combination of modern engineering and history. During the renovation, all the typical characteristics of the Tuscan countryside were maintained, rough stone facades overlooking a courtyard, here it is possible to see the ancient walls of the castle, and the interiors embellished with a rustic style with high ceilings with wooden beams and exposed terracotta tiles, stone walls, brick arches and wood-burning fireplaces. The company, which has received organic certification since 2012, has an annual wine production of approximately 120,000 bottles, with a potential capacity of 200,000 bottles. The wines produced have been particularly known and appreciated on the foreign market since the 1980s. Chianti Classico DOCG is produced for 15.6 hectares and Toscana IGT for 17.6 hectares, the varieties produced are Sangiovese, Merlot, Petit Verdot, Cabernet Sauvignon, Sauvignon Blanc, Chardonnay. In addition, 2000 kg of EVO oil is produced per year, DOP Chianti Classico for 1.8 hectares, DOP Chianti Colli Senesi for 4.9 hectares and the varieties produced are Correggiolo, Moraiolo and Leccino.Potential: The estate is perfect for those who want to develop the already established agricultural, wine-growing and hospitality business, but it is suitable and easily convertible into a Boutique Hotel or luxury accommodation facility.Location:Located in a strategic position from here you can reach the main villages of Chianti in a few minutes, including: Castellina in Chianti, San Gimignano, Gaiole in Chianti, Radda in Chianti Greve in ChiantiThe city of Siena is about 15 minutes away and Florence is about 40 minutes awav.