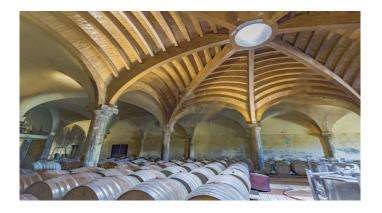

The charm of Chianti - Organic winery, located in the hills of Chianti ClassicoFrom the ruins of an ancient castle, expertly restored, rises this village with 135 hectares, which includes 33 hectares of vineyards. The property includes the 1300m2 main house, 3 apartments, offices, tasting rooms and over 2000m2 of underground cellar with colonnades, arches and vaulted ceilings, an enchanting combination of modern engineering and history. During the renovation, all the typical characteristics of the Tuscan countryside were maintained, rough stone facades overlooking a courtyard, here it is possible to see the ancient walls of the castle, and the interiors embellished with a rustic style with high ceilings with wooden beams and exposed terracotta tiles, stone walls, brick arches and wood-burning fireplaces. The company, which has received organic certification since 2012, has an annual wine production of approximately 120,000 bottles, with a potential capacity of 200,000 bottles. The wines produced have been particularly known and appreciated on the foreign market since the 1980s. Chianti Classico DOCG is produced for 15.6 hectares and Toscana IGT for 17.6 hectares, the varieties produced are Sangiovese, Merlot, Petit Verdot, Cabernet Sauvignon, Sauvignon Blanc, Chardonnay. In addition, 2000 kg of EVO oil is produced per year, DOP Chianti Classico for 1.8 hectares, DOP Chianti Colli Senesi for 4.9 hectares and the varieties produced are Correggiolo, Moraiolo and Leccino.Potential: The estate is perfect for those who want to develop the already established agricultural, wine-growing and hospitality business, but it is suitable and easily convertible into a Boutique Hotel or luxury accommodation facility.Location:Located in a strategic position from here you can reach the main villages of Chianti in a few minutes, including: Castellina in Chianti, San Gimignano, Gaiole in Chianti, Radda in Chianti Greve in ChiantiThe city of Siena is about 15 minutes away and Florence is about 40 minutes awav.