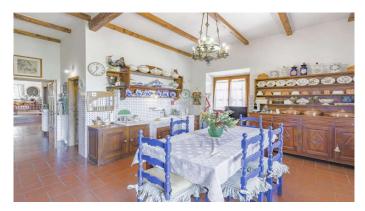

The charm of Chianti - Organic winery, located in the hills of Chianti ClassicoFrom the ruins of an ancient castle, expertly restored, rises this village with 135 hectares, which includes 33 hectares of vineyards. The property includes the 1300m2 main house, 3 apartments, offices, tasting rooms and over 2000m2 of underground cellar with colonnades, arches and vaulted ceilings, an enchanting combination of modern engineering and history. During the renovation, all the typical characteristics of the Tuscan countryside were maintained, rough stone facades overlooking a courtyard, here it is possible to see the ancient walls of the castle, and the interiors embellished with a rustic style with high ceilings with wooden beams and exposed terracotta tiles, stone walls, brick arches and wood-burning fireplaces. The company, which has received organic certification since 2012, has an annual wine production of approximately 120,000 bottles, with a potential capacity of 200,000 bottles. The wines produced have been particularly known and appreciated on the foreign market since the 1980s. Chianti Classico DOCG is produced for 15.6 hectares and Toscana IGT for 17.6 hectares, the varieties produced are Sangiovese, Merlot, Petit Verdot, Cabernet Sauvignon, Sauvignon Blanc, Chardonnay. In addition, 2000 kg of EVO oil is produced per year, DOP Chianti Classico for 1.8 hectares, DOP Chianti Colli Senesi for 4.9 hectares and the varieties produced are Correggiolo, Moraiolo and Leccino.Potential: The estate is perfect for those who want to develop the already established agricultural, wine-growing and hospitality business, but it is suitable and easily convertible into a Boutique Hotel or luxury accommodation facility.Location:Located in a strategic position from here you can reach the main villages of Chianti in a few minutes, including: Castellina in Chianti, San Gimignano, Gaiole in Chianti, Radda in Chianti Greve in ChiantiThe city of Siena is about 15 minutes away and Florence is about 40 minutes awav.