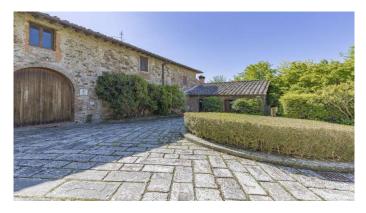

The charm of Chianti - Organic winery, located in the hills of Chianti ClassicoFrom the ruins of an ancient castle, expertly restored, rises this village with 135 hectares, which includes 33 hectares of vineyards. The property includes the 1300m2 main house, 3 apartments, offices, tasting rooms and over 2000m2 of underground cellar with colonnades, arches and vaulted ceilings, an enchanting combination of modern engineering and history. During the renovation, all the typical characteristics of the Tuscan countryside were maintained, rough stone facades overlooking a courtyard, here it is possible to see the ancient walls of the castle, and the interiors embellished with a rustic style with high ceilings with wooden beams and exposed terracotta tiles, stone walls, brick arches and wood-burning fireplaces. The company, which has received organic certification since 2012, has an annual wine production of approximately 120,000 bottles, with a potential capacity of 200,000 bottles. The wines produced have been particularly known and appreciated on the foreign market since the 1980s. Chianti Classico DOCG is produced for 15.6 hectares and Toscana IGT for 17.6 hectares, the varieties produced are Sangiovese, Merlot, Petit Verdot, Cabernet Sauvignon, Sauvignon Blanc, Chardonnay. In addition, 2000 kg of EVO oil is produced per year, DOP Chianti Classico for 1.8 hectares, DOP Chianti Colli Senesi for 4.9 hectares and the varieties produced are Correggiolo, Moraiolo and Leccino.Potential: The estate is perfect for those who want to develop the already established agricultural, wine-growing and hospitality business, but it is suitable and easily convertible into a Boutique Hotel or luxury accommodation facility.Location:Located in a strategic position from here you can reach the main villages of Chianti in a few minutes, including: Castellina in Chianti, San Gimignano, Gaiole in Chianti, Radda in Chianti Greve in ChiantiThe city of Siena is about 15 minutes away and Florence is about 40 minutes awav.