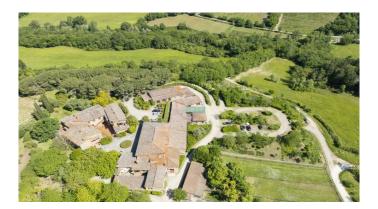

The charm of Chianti - Organic winery, located in the hills of Chianti ClassicoFrom the ruins of an ancient castle, expertly restored, rises this village with 135 hectares, which includes 33 hectares of vineyards. The property includes the 1300m2 main house, 3 apartments, offices, tasting rooms and over 2000m2 of underground cellar with colonnades, arches and vaulted ceilings, an enchanting combination of modern engineering and history. During the renovation, all the typical characteristics of the Tuscan countryside were maintained, rough stone facades overlooking a courtyard, here it is possible to see the ancient walls of the castle, and the interiors embellished with a rustic style with high ceilings with wooden beams and exposed terracotta tiles, stone walls, brick arches and wood-burning fireplaces. The company, which has received organic certification since 2012, has an annual wine production of approximately 120,000 bottles, with a potential capacity of 200,000 bottles. The wines produced have been particularly known and appreciated on the foreign market since the 1980s. Chianti Classico DOCG is produced for 15.6 hectares and Toscana IGT for 17.6 hectares, the varieties produced are Sangiovese, Merlot, Petit Verdot, Cabernet Sauvignon, Sauvignon Blanc, Chardonnay. In addition, 2000 kg of EVO oil is produced per year, DOP Chianti Classico for 1.8 hectares, DOP Chianti Colli Senesi for 4.9 hectares and the varieties produced are Correggiolo, Moraiolo and Leccino.Potential: The estate is perfect for those who want to develop the already established agricultural, wine-growing and hospitality business, but it is suitable and easily convertible into a Boutique Hotel or luxury accommodation facility.Location:Located in a strategic position from here you can reach the main villages of Chianti in a few minutes, including: Castellina in Chianti, San Gimignano, Gaiole in Chianti, Radda in Chianti Greve in ChiantiThe city of Siena is about 15 minutes away and Florence is about 40 minutes awav.