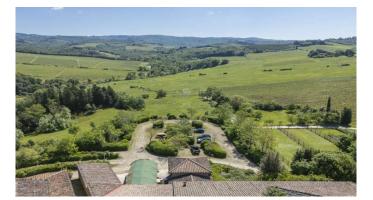

The charm of Chianti - Organic winery, located in the hills of Chianti ClassicoFrom the ruins of an ancient castle, expertly restored, rises this village with 135 hectares, which includes 33 hectares of vineyards. The property includes the 1300m2 main house, 3 apartments, offices, tasting rooms and over 2000m2 of underground cellar with colonnades, arches and vaulted ceilings, an enchanting combination of modern engineering and history. During the renovation, all the typical characteristics of the Tuscan countryside were maintained, rough stone facades overlooking a courtyard, here it is possible to see the ancient walls of the castle, and the interiors embellished with a rustic style with high ceilings with wooden beams and exposed terracotta tiles, stone walls, brick arches and wood-burning fireplaces. The company, which has received organic certification since 2012, has an annual wine production of approximately 120,000 bottles, with a potential capacity of 200,000 bottles. The wines produced have been particularly known and appreciated on the foreign market since the 1980s. Chianti Classico DOCG is produced for 15.6 hectares and Toscana IGT for 17.6 hectares, the varieties produced are Sangiovese, Merlot, Petit Verdot, Cabernet Sauvignon, Sauvignon Blanc, Chardonnay. In addition, 2000 kg of EVO oil is produced per year, DOP Chianti Classico for 1.8 hectares, DOP Chianti Colli Senesi for 4.9 hectares and the varieties produced are Correggiolo, Moraiolo and Leccino.Potential: The estate is perfect for those who want to develop the already established agricultural, wine-growing and hospitality business, but it is suitable and easily convertible into a Boutique Hotel or luxury accommodation facility.Location:Located in a strategic position from here you can reach the main villages of Chianti in a few minutes, including: Castellina in Chianti, San Gimignano, Gaiole in Chianti, Radda in Chianti Greve in ChiantiThe city of Siena is about 15 minutes away and Florence is about 40 minutes awav.