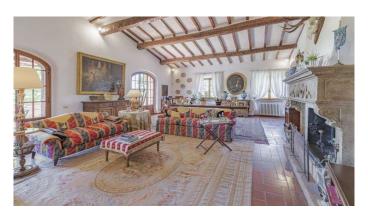

The charm of Chianti - Organic winery, located in the hills of Chianti ClassicoFrom the ruins of an ancient castle, expertly restored, rises this village with 135 hectares, which includes 33 hectares of vineyards. The property includes the 1300m2 main house, 3 apartments, offices, tasting rooms and over 2000m2 of underground cellar with colonnades, arches and vaulted ceilings, an enchanting combination of modern engineering and history. During the renovation, all the typical characteristics of the Tuscan countryside were maintained, rough stone facades overlooking a courtyard, here it is possible to see the ancient walls of the castle, and the interiors embellished with a rustic style with high ceilings with wooden beams and exposed terracotta tiles, stone walls, brick arches and wood-burning fireplaces. The company, which has received organic certification since 2012, has an annual wine production of approximately 120,000 bottles, with a potential capacity of 200,000 bottles. The wines produced have been particularly known and appreciated on the foreign market since the 1980s. Chianti Classico DOCG is produced for 15.6 hectares and Toscana IGT for 17.6 hectares, the varieties produced are Sangiovese, Merlot, Petit Verdot, Cabernet Sauvignon, Sauvignon Blanc, Chardonnay. In addition, 2000 kg of EVO oil is produced per year, DOP Chianti Classico for 1.8 hectares, DOP Chianti Colli Senesi for 4.9 hectares and the varieties produced are Correggiolo, Moraiolo and Leccino.Potential: The estate is perfect for those who want to develop the already established agricultural, wine-growing and hospitality business, but it is suitable and easily convertible into a Boutique Hotel or luxury accommodation facility.Location:Located in a strategic position from here you can reach the main villages of Chianti in a few minutes, including: Castellina in Chianti, San Gimignano, Gaiole in Chianti, Radda in Chianti Greve in ChiantiThe city of Siena is about 15 minutes away and Florence is about 40 minutes awav.