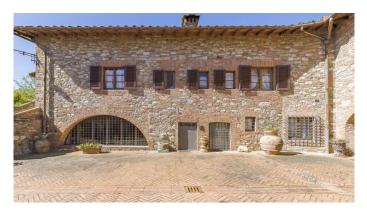

The charm of Chianti - Organic winery, located in the hills of Chianti ClassicoFrom the ruins of an ancient castle, expertly restored, rises this village with 135 hectares, which includes 33 hectares of vineyards. The property includes the 1300m2 main house, 3 apartments, offices, tasting rooms and over 2000m2 of underground cellar with colonnades, arches and vaulted ceilings, an enchanting combination of modern engineering and history. During the renovation, all the typical characteristics of the Tuscan countryside were maintained, rough stone facades overlooking a courtyard, here it is possible to see the ancient walls of the castle, and the interiors embellished with a rustic style with high ceilings with wooden beams and exposed terracotta tiles, stone walls, brick arches and wood-burning fireplaces. The company, which has received organic certification since 2012, has an annual wine production of approximately 120,000 bottles, with a potential capacity of 200,000 bottles. The wines produced have been particularly known and appreciated on the foreign market since the 1980s. Chianti Classico DOCG is produced for 15.6 hectares and Toscana IGT for 17.6 hectares, the varieties produced are Sangiovese, Merlot, Petit Verdot, Cabernet Sauvignon, Sauvignon Blanc, Chardonnay. In addition, 2000 kg of EVO oil is produced per year, DOP Chianti Classico for 1.8 hectares, DOP Chianti Colli Senesi for 4.9 hectares and the varieties produced are Correggiolo, Moraiolo and Leccino.Potential: The estate is perfect for those who want to develop the already established agricultural, wine-growing and hospitality business, but it is suitable and easily convertible into a Boutique Hotel or luxury accommodation facility.Location:Located in a strategic position from here you can reach the main villages of Chianti in a few minutes, including: Castellina in Chianti, San Gimignano, Gaiole in Chianti, Radda in Chianti Greve in ChiantiThe city of Siena is about 15 minutes away and Florence is about 40 minutes awav.