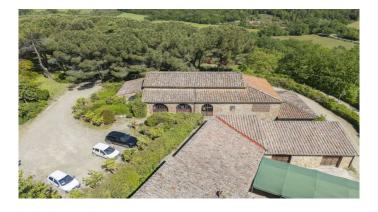

The charm of Chianti - Organic winery, located in the hills of Chianti ClassicoFrom the ruins of an ancient castle, expertly restored, rises this village with 135 hectares, which includes 33 hectares of vineyards. The property includes the 1300m2 main house, 3 apartments, offices, tasting rooms and over 2000m2 of underground cellar with colonnades, arches and vaulted ceilings, an enchanting combination of modern engineering and history. During the renovation, all the typical characteristics of the Tuscan countryside were maintained, rough stone facades overlooking a courtyard, here it is possible to see the ancient walls of the castle, and the interiors embellished with a rustic style with high ceilings with wooden beams and exposed terracotta tiles, stone walls, brick arches and wood-burning fireplaces. The company, which has received organic certification since 2012, has an annual wine production of approximately 120,000 bottles, with a potential capacity of 200,000 bottles. The wines produced have been particularly known and appreciated on the foreign market since the 1980s. Chianti Classico DOCG is produced for 15.6 hectares and Toscana IGT for 17.6 hectares, the varieties produced are Sangiovese, Merlot, Petit Verdot, Cabernet Sauvignon, Sauvignon Blanc, Chardonnay. In addition, 2000 kg of EVO oil is produced per year, DOP Chianti Classico for 1.8 hectares, DOP Chianti Colli Senesi for 4.9 hectares and the varieties produced are Correggiolo, Moraiolo and Leccino.Potential: The estate is perfect for those who want to develop the already established agricultural, wine-growing and hospitality business, but it is suitable and easily convertible into a Boutique Hotel or luxury accommodation facility.Location:Located in a strategic position from here you can reach the main villages of Chianti in a few minutes, including: Castellina in Chianti, San Gimignano, Gaiole in Chianti, Radda in Chianti Greve in ChiantiThe city of Siena is about 15 minutes away and Florence is about 40 minutes awav.