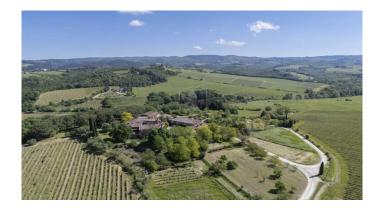

The charm of Chianti - Organic winery, located in the hills of Chianti ClassicoFrom the ruins of an ancient castle, expertly restored, rises this village with 135 hectares, which includes 33 hectares of vineyards. The property includes the 1300m2 main house, 3 apartments, offices, tasting rooms and over 2000m2 of underground cellar with colonnades, arches and vaulted ceilings, an enchanting combination of modern engineering and history. During the renovation, all the typical characteristics of the Tuscan countryside were maintained, rough stone facades overlooking a courtyard, here it is possible to see the ancient walls of the castle, and the interiors embellished with a rustic style with high ceilings with wooden beams and exposed terracotta tiles, stone walls, brick arches and wood-burning fireplaces. The company, which has received organic certification since 2012, has an annual wine production of approximately 120,000 bottles, with a potential capacity of 200,000 bottles. The wines produced have been particularly known and appreciated on the foreign market since the 1980s. Chianti Classico DOCG is produced for 15.6 hectares and Toscana IGT for 17.6 hectares, the varieties produced are Sangiovese, Merlot, Petit Verdot, Cabernet Sauvignon, Sauvignon Blanc, Chardonnay. In addition, 2000 kg of EVO oil is produced per year, DOP Chianti Classico for 1.8 hectares, DOP Chianti Colli Senesi for 4.9 hectares and the varieties produced are Correggiolo, Moraiolo and Leccino.Potential: The estate is perfect for those who want to develop the already established agricultural, wine-growing and hospitality business, but it is suitable and easily convertible into a Boutique Hotel or luxury accommodation facility.Location:Located in a strategic position from here you can reach the main villages of Chianti in a few minutes, including: Castellina in Chianti, San Gimignano, Gaiole in Chianti, Radda in Chianti Greve in ChiantiThe city of Siena is about 15 minutes away and Florence is about 40 minutes awav.