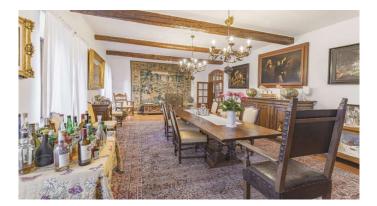

The charm of Chianti - Organic winery, located in the hills of Chianti ClassicoFrom the ruins of an ancient castle, expertly restored, rises this village with 135 hectares, which includes 33 hectares of vineyards. The property includes the 1300m2 main house, 3 apartments, offices, tasting rooms and over 2000m2 of underground cellar with colonnades, arches and vaulted ceilings, an enchanting combination of modern engineering and history. During the renovation, all the typical characteristics of the Tuscan countryside were maintained, rough stone facades overlooking a courtyard, here it is possible to see the ancient walls of the castle, and the interiors embellished with a rustic style with high ceilings with wooden beams and exposed terracotta tiles, stone walls, brick arches and wood-burning fireplaces. The company, which has received organic certification since 2012, has an annual wine production of approximately 120,000 bottles, with a potential capacity of 200,000 bottles. The wines produced have been particularly known and appreciated on the foreign market since the 1980s. Chianti Classico DOCG is produced for 15.6 hectares and Toscana IGT for 17.6 hectares, the varieties produced are Sangiovese, Merlot, Petit Verdot, Cabernet Sauvignon, Sauvignon Blanc, Chardonnay. In addition, 2000 kg of EVO oil is produced per year, DOP Chianti Classico for 1.8 hectares, DOP Chianti Colli Senesi for 4.9 hectares and the varieties produced are Correggiolo, Moraiolo and Leccino.Potential: The estate is perfect for those who want to develop the already established agricultural, wine-growing and hospitality business, but it is suitable and easily convertible into a Boutique Hotel or luxury accommodation facility.Location:Located in a strategic position from here you can reach the main villages of Chianti in a few minutes, including: Castellina in Chianti, San Gimignano, Gaiole in Chianti, Radda in Chianti Greve in ChiantiThe city of Siena is about 15 minutes away and Florence is about 40 minutes awav.