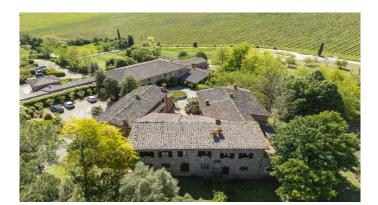

The charm of Chianti - Organic winery, located in the hills of Chianti ClassicoFrom the ruins of an ancient castle, expertly restored, rises this village with 135 hectares, which includes 33 hectares of vineyards. The property includes the 1300m2 main house, 3 apartments, offices, tasting rooms and over 2000m2 of underground cellar with colonnades, arches and vaulted ceilings, an enchanting combination of modern engineering and history. During the renovation, all the typical characteristics of the Tuscan countryside were maintained, rough stone facades overlooking a courtyard, here it is possible to see the ancient walls of the castle, and the interiors embellished with a rustic style with high ceilings with wooden beams and exposed terracotta tiles, stone walls, brick arches and wood-burning fireplaces. The company, which has received organic certification since 2012, has an annual wine production of approximately 120,000 bottles, with a potential capacity of 200,000 bottles. The wines produced have been particularly known and appreciated on the foreign market since the 1980s. Chianti Classico DOCG is produced for 15.6 hectares and Toscana IGT for 17.6 hectares, the varieties produced are Sangiovese, Merlot, Petit Verdot, Cabernet Sauvignon, Sauvignon Blanc, Chardonnay. In addition, 2000 kg of EVO oil is produced per year, DOP Chianti Classico for 1.8 hectares, DOP Chianti Colli Senesi for 4.9 hectares and the varieties produced are Correggiolo, Moraiolo and Leccino.Potential: The estate is perfect for those who want to develop the already established agricultural, wine-growing and hospitality business, but it is suitable and easily convertible into a Boutique Hotel or luxury accommodation facility.Location:Located in a strategic position from here you can reach the main villages of Chianti in a few minutes, including: Castellina in Chianti, San Gimignano, Gaiole in Chianti, Radda in Chianti Greve in ChiantiThe city of Siena is about 15 minutes away and Florence is about 40 minutes awav.