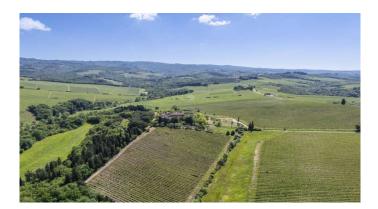

The charm of Chianti - Organic winery, located in the hills of Chianti ClassicoFrom the ruins of an ancient castle, expertly restored, rises this village with 135 hectares, which includes 33 hectares of vineyards. The property includes the 1300m2 main house, 3 apartments, offices, tasting rooms and over 2000m2 of underground cellar with colonnades, arches and vaulted ceilings, an enchanting combination of modern engineering and history. During the renovation, all the typical characteristics of the Tuscan countryside were maintained, rough stone facades overlooking a courtyard, here it is possible to see the ancient walls of the castle, and the interiors embellished with a rustic style with high ceilings with wooden beams and exposed terracotta tiles, stone walls, brick arches and wood-burning fireplaces. The company, which has received organic certification since 2012, has an annual wine production of approximately 120,000 bottles, with a potential capacity of 200,000 bottles. The wines produced have been particularly known and appreciated on the foreign market since the 1980s. Chianti Classico DOCG is produced for 15.6 hectares and Toscana IGT for 17.6 hectares, the varieties produced are Sangiovese, Merlot, Petit Verdot, Cabernet Sauvignon, Sauvignon Blanc, Chardonnay. In addition, 2000 kg of EVO oil is produced per year, DOP Chianti Classico for 1.8 hectares, DOP Chianti Colli Senesi for 4.9 hectares and the varieties produced are Correggiolo, Moraiolo and Leccino.Potential: The estate is perfect for those who want to develop the already established agricultural, wine-growing and hospitality business, but it is suitable and easily convertible into a Boutique Hotel or luxury accommodation facility.Location:Located in a strategic position from here you can reach the main villages of Chianti in a few minutes, including: Castellina in Chianti, San Gimignano, Gaiole in Chianti, Radda in Chianti Greve in ChiantiThe city of Siena is about 15 minutes away and Florence is about 40 minutes awav.