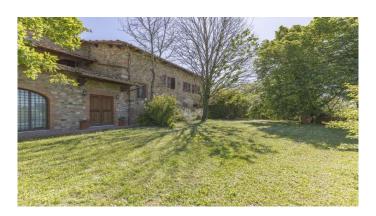

The charm of Chianti - Organic winery, located in the hills of Chianti ClassicoFrom the ruins of an ancient castle, expertly restored, rises this village with 135 hectares, which includes 33 hectares of vineyards. The property includes the 1300m2 main house, 3 apartments, offices, tasting rooms and over 2000m2 of underground cellar with colonnades, arches and vaulted ceilings, an enchanting combination of modern engineering and history. During the renovation, all the typical characteristics of the Tuscan countryside were maintained, rough stone facades overlooking a courtyard, here it is possible to see the ancient walls of the castle, and the interiors embellished with a rustic style with high ceilings with wooden beams and exposed terracotta tiles, stone walls, brick arches and wood-burning fireplaces. The company, which has received organic certification since 2012, has an annual wine production of approximately 120,000 bottles, with a potential capacity of 200,000 bottles. The wines produced have been particularly known and appreciated on the foreign market since the 1980s. Chianti Classico DOCG is produced for 15.6 hectares and Toscana IGT for 17.6 hectares, the varieties produced are Sangiovese, Merlot, Petit Verdot, Cabernet Sauvignon, Sauvignon Blanc, Chardonnay. In addition, 2000 kg of EVO oil is produced per year, DOP Chianti Classico for 1.8 hectares, DOP Chianti Colli Senesi for 4.9 hectares and the varieties produced are Correggiolo, Moraiolo and Leccino.Potential: The estate is perfect for those who want to develop the already established agricultural, wine-growing and hospitality business, but it is suitable and easily convertible into a Boutique Hotel or luxury accommodation facility.Location:Located in a strategic position from here you can reach the main villages of Chianti in a few minutes, including: Castellina in Chianti, San Gimignano, Gaiole in Chianti, Radda in Chianti Greve in ChiantiThe city of Siena is about 15 minutes away and Florence is about 40 minutes awav.