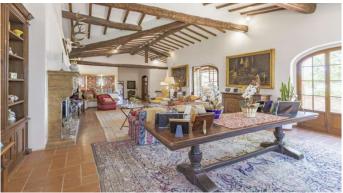

The charm of Chianti - Organic winery, located in the hills of Chianti ClassicoFrom the ruins of an ancient castle, expertly restored, rises this village with 135 hectares, which includes 33 hectares of vineyards. The property includes the 1300m2 main house, 3 apartments, offices, tasting rooms and over 2000m2 of underground cellar with colonnades, arches and vaulted ceilings, an enchanting combination of modern engineering and history. During the renovation, all the typical characteristics of the Tuscan countryside were maintained, rough stone facades overlooking a courtyard, here it is possible to see the ancient walls of the castle, and the interiors embellished with a rustic style with high ceilings with wooden beams and exposed terracotta tiles, stone walls, brick arches and wood-burning fireplaces. The company, which has received organic certification since 2012, has an annual wine production of approximately 120,000 bottles, with a potential capacity of 200,000 bottles. The wines produced have been particularly known and appreciated on the foreign market since the 1980s. Chianti Classico DOCG is produced for 15.6 hectares and Toscana IGT for 17.6 hectares, the varieties produced are Sangiovese, Merlot, Petit Verdot, Cabernet Sauvignon, Sauvignon Blanc, Chardonnay. In addition, 2000 kg of EVO oil is produced per year, DOP Chianti Classico for 1.8 hectares, DOP Chianti Colli Senesi for 4.9 hectares and the varieties produced are Correggiolo, Moraiolo and Leccino.Potential: The estate is perfect for those who want to develop the already established agricultural, wine-growing and hospitality business, but it is suitable and easily convertible into a Boutique Hotel or luxury accommodation facility.Location:Located in a strategic position from here you can reach the main villages of Chianti in a few minutes, including: Castellina in Chianti, San Gimignano, Gaiole in Chianti, Radda in Chianti Greve in ChiantiThe city of Siena is about 15 minutes away and Florence is about 40 minutes awav.