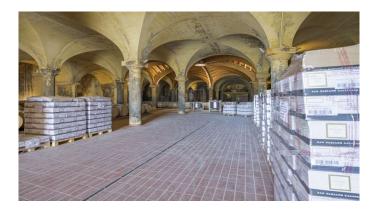

The charm of Chianti - Organic winery, located in the hills of Chianti ClassicoFrom the ruins of an ancient castle, expertly restored, rises this village with 135 hectares, which includes 33 hectares of vineyards. The property includes the 1300m2 main house, 3 apartments, offices, tasting rooms and over 2000m2 of underground cellar with colonnades, arches and vaulted ceilings, an enchanting combination of modern engineering and history. During the renovation, all the typical characteristics of the Tuscan countryside were maintained, rough stone facades overlooking a courtyard, here it is possible to see the ancient walls of the castle, and the interiors embellished with a rustic style with high ceilings with wooden beams and exposed terracotta tiles, stone walls, brick arches and wood-burning fireplaces. The company, which has received organic certification since 2012, has an annual wine production of approximately 120,000 bottles, with a potential capacity of 200,000 bottles. The wines produced have been particularly known and appreciated on the foreign market since the 1980s. Chianti Classico DOCG is produced for 15.6 hectares and Toscana IGT for 17.6 hectares, the varieties produced are Sangiovese, Merlot, Petit Verdot, Cabernet Sauvignon, Sauvignon Blanc, Chardonnay. In addition, 2000 kg of EVO oil is produced per year, DOP Chianti Classico for 1.8 hectares, DOP Chianti Colli Senesi for 4.9 hectares and the varieties produced are Correggiolo, Moraiolo and Leccino.Potential: The estate is perfect for those who want to develop the already established agricultural, wine-growing and hospitality business, but it is suitable and easily convertible into a Boutique Hotel or luxury accommodation facility.Location:Located in a strategic position from here you can reach the main villages of Chianti in a few minutes, including: Castellina in Chianti, San Gimignano, Gaiole in Chianti, Radda in Chianti Greve in ChiantiThe city of Siena is about 15 minutes away and Florence is about 40 minutes awav.