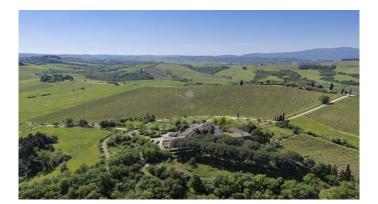

The charm of Chianti - Organic winery, located in the hills of Chianti ClassicoFrom the ruins of an ancient castle, expertly restored, rises this village with 135 hectares, which includes 33 hectares of vineyards. The property includes the 1300m2 main house, 3 apartments, offices, tasting rooms and over 2000m2 of underground cellar with colonnades, arches and vaulted ceilings, an enchanting combination of modern engineering and history. During the renovation, all the typical characteristics of the Tuscan countryside were maintained, rough stone facades overlooking a courtyard, here it is possible to see the ancient walls of the castle, and the interiors embellished with a rustic style with high ceilings with wooden beams and exposed terracotta tiles, stone walls, brick arches and wood-burning fireplaces. The company, which has received organic certification since 2012, has an annual wine production of approximately 120,000 bottles, with a potential capacity of 200,000 bottles. The wines produced have been particularly known and appreciated on the foreign market since the 1980s. Chianti Classico DOCG is produced for 15.6 hectares and Toscana IGT for 17.6 hectares, the varieties produced are Sangiovese, Merlot, Petit Verdot, Cabernet Sauvignon, Sauvignon Blanc, Chardonnay. In addition, 2000 kg of EVO oil is produced per year, DOP Chianti Classico for 1.8 hectares, DOP Chianti Colli Senesi for 4.9 hectares and the varieties produced are Correggiolo, Moraiolo and Leccino.Potential: The estate is perfect for those who want to develop the already established agricultural, wine-growing and hospitality business, but it is suitable and easily convertible into a Boutique Hotel or luxury accommodation facility.Location:Located in a strategic position from here you can reach the main villages of Chianti in a few minutes, including: Castellina in Chianti, San Gimignano, Gaiole in Chianti, Radda in Chianti Greve in ChiantiThe city of Siena is about 15 minutes away and Florence is about 40 minutes awav.