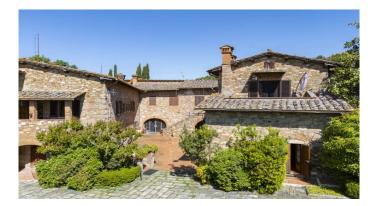

The charm of Chianti - Organic winery, located in the hills of Chianti ClassicoFrom the ruins of an ancient castle, expertly restored, rises this village with 135 hectares, which includes 33 hectares of vineyards. The property includes the 1300m2 main house, 3 apartments, offices, tasting rooms and over 2000m2 of underground cellar with colonnades, arches and vaulted ceilings, an enchanting combination of modern engineering and history. During the renovation, all the typical characteristics of the Tuscan countryside were maintained, rough stone facades overlooking a courtyard, here it is possible to see the ancient walls of the castle, and the interiors embellished with a rustic style with high ceilings with wooden beams and exposed terracotta tiles, stone walls, brick arches and wood-burning fireplaces. The company, which has received organic certification since 2012, has an annual wine production of approximately 120,000 bottles, with a potential capacity of 200,000 bottles. The wines produced have been particularly known and appreciated on the foreign market since the 1980s. Chianti Classico DOCG is produced for 15.6 hectares and Toscana IGT for 17.6 hectares, the varieties produced are Sangiovese, Merlot, Petit Verdot, Cabernet Sauvignon, Sauvignon Blanc, Chardonnay. In addition, 2000 kg of EVO oil is produced per year, DOP Chianti Classico for 1.8 hectares, DOP Chianti Colli Senesi for 4.9 hectares and the varieties produced are Correggiolo, Moraiolo and Leccino.Potential: The estate is perfect for those who want to develop the already established agricultural, wine-growing and hospitality business, but it is suitable and easily convertible into a Boutique Hotel or luxury accommodation facility.Location:Located in a strategic position from here you can reach the main villages of Chianti in a few minutes, including: Castellina in Chianti, San Gimignano, Gaiole in Chianti, Radda in Chianti Greve in ChiantiThe city of Siena is about 15 minutes away and Florence is about 40 minutes awav.