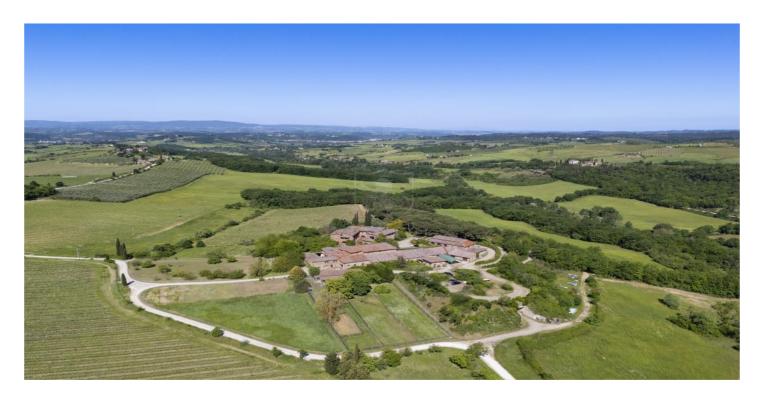

The charm of Chianti - Organic winery, located in the hills of Chianti ClassicoFrom the ruins of an ancient castle, expertly restored, rises this village with 135 hectares, which includes 33 hectares of vineyards. The property includes the 1300m2 main house, 3 apartments, offices, tasting rooms and over 2000m2 of underground cellar with colonnades, arches and vaulted ceilings, an enchanting combination of modern engineering and history. During the renovation, all the typical characteristics of the Tuscan countryside were maintained, rough stone facades overlooking a courtyard, here it is possible to see the ancient walls of the castle, and the interiors embellished with a rustic style with high ceilings with wooden beams and exposed terracotta tiles, stone walls, brick arches and wood-burning fireplaces. The company, which has received organic certification since 2012, has an annual wine production of approximately 120,000 bottles, with a potential capacity of 200,000 bottles. The wines produced have been particularly known and appreciated on the foreign market since the 1980s. Chianti Classico DOCG is produced for 15.6 hectares and Toscana IGT for 17.6 hectares, the varieties produced are Sangiovese, Merlot, Petit Verdot, Cabernet Sauvignon, Sauvignon Blanc, Chardonnay. In addition, 2000 kg of EVO oil is produced per year, DOP Chianti Classico for 1.8 hectares, DOP Chianti Colli Senesi for 4.9 hectares and the varieties produced are Correggiolo, Moraiolo and Leccino.Potential: The estate is perfect for those who want to develop the already established agricultural, wine-growing and hospitality business, but it is suitable and easily convertible into a Boutique Hotel or luxury accommodation facility.Location:Located in a strategic position from here you can reach the main villages of Chianti in a few minutes, including: Castellina in Chianti, San Gimignano, Gaiole in Chianti, Radda in Chianti Greve in ChiantiThe city of Siena is about 15 minutes away and Florence is about 40 minutes awav.