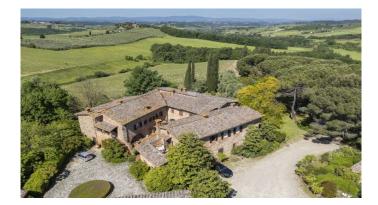

The charm of Chianti - Organic winery, located in the hills of Chianti ClassicoFrom the ruins of an ancient castle, expertly restored, rises this village with 135 hectares, which includes 33 hectares of vineyards. The property includes the 1300m2 main house, 3 apartments, offices, tasting rooms and over 2000m2 of underground cellar with colonnades, arches and vaulted ceilings, an enchanting combination of modern engineering and history. During the renovation, all the typical characteristics of the Tuscan countryside were maintained, rough stone facades overlooking a courtyard, here it is possible to see the ancient walls of the castle, and the interiors embellished with a rustic style with high ceilings with wooden beams and exposed terracotta tiles, stone walls, brick arches and wood-burning fireplaces. The company, which has received organic certification since 2012, has an annual wine production of approximately 120,000 bottles, with a potential capacity of 200,000 bottles. The wines produced have been particularly known and appreciated on the foreign market since the 1980s. Chianti Classico DOCG is produced for 15.6 hectares and Toscana IGT for 17.6 hectares, the varieties produced are Sangiovese, Merlot, Petit Verdot, Cabernet Sauvignon, Sauvignon Blanc, Chardonnay. In addition, 2000 kg of EVO oil is produced per year, DOP Chianti Classico for 1.8 hectares, DOP Chianti Colli Senesi for 4.9 hectares and the varieties produced are Correggiolo, Moraiolo and Leccino.Potential: The estate is perfect for those who want to develop the already established agricultural, wine-growing and hospitality business, but it is suitable and easily convertible into a Boutique Hotel or luxury accommodation facility.Location:Located in a strategic position from here you can reach the main villages of Chianti in a few minutes, including: Castellina in Chianti, San Gimignano, Gaiole in Chianti, Radda in Chianti Greve in ChiantiThe city of Siena is about 15 minutes away and Florence is about 40 minutes awav.