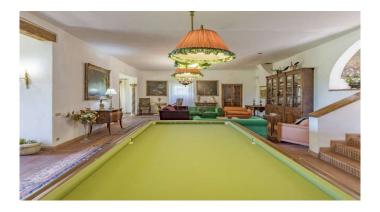

The charm of Chianti - Organic winery, located in the hills of Chianti ClassicoFrom the ruins of an ancient castle, expertly restored, rises this village with 135 hectares, which includes 33 hectares of vineyards. The property includes the 1300m2 main house, 3 apartments, offices, tasting rooms and over 2000m2 of underground cellar with colonnades, arches and vaulted ceilings, an enchanting combination of modern engineering and history. During the renovation, all the typical characteristics of the Tuscan countryside were maintained, rough stone facades overlooking a courtyard, here it is possible to see the ancient walls of the castle, and the interiors embellished with a rustic style with high ceilings with wooden beams and exposed terracotta tiles, stone walls, brick arches and wood-burning fireplaces. The company, which has received organic certification since 2012, has an annual wine production of approximately 120,000 bottles, with a potential capacity of 200,000 bottles. The wines produced have been particularly known and appreciated on the foreign market since the 1980s. Chianti Classico DOCG is produced for 15.6 hectares and Toscana IGT for 17.6 hectares, the varieties produced are Sangiovese, Merlot, Petit Verdot, Cabernet Sauvignon, Sauvignon Blanc, Chardonnay. In addition, 2000 kg of EVO oil is produced per year, DOP Chianti Classico for 1.8 hectares, DOP Chianti Colli Senesi for 4.9 hectares and the varieties produced are Correggiolo, Moraiolo and Leccino.Potential: The estate is perfect for those who want to develop the already established agricultural, wine-growing and hospitality business, but it is suitable and easily convertible into a Boutique Hotel or luxury accommodation facility.Location:Located in a strategic position from here you can reach the main villages of Chianti in a few minutes, including: Castellina in Chianti, San Gimignano, Gaiole in Chianti, Radda in Chianti Greve in ChiantiThe city of Siena is about 15 minutes away and Florence is about 40 minutes awav.