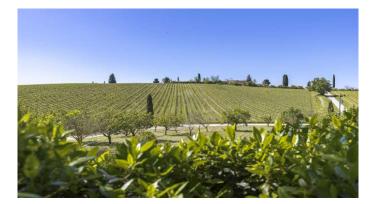

The charm of Chianti - Organic winery, located in the hills of Chianti ClassicoFrom the ruins of an ancient castle, expertly restored, rises this village with 135 hectares, which includes 33 hectares of vineyards. The property includes the 1300m2 main house, 3 apartments, offices, tasting rooms and over 2000m2 of underground cellar with colonnades, arches and vaulted ceilings, an enchanting combination of modern engineering and history. During the renovation, all the typical characteristics of the Tuscan countryside were maintained, rough stone facades overlooking a courtyard, here it is possible to see the ancient walls of the castle, and the interiors embellished with a rustic style with high ceilings with wooden beams and exposed terracotta tiles, stone walls, brick arches and wood-burning fireplaces. The company, which has received organic certification since 2012, has an annual wine production of approximately 120,000 bottles, with a potential capacity of 200,000 bottles. The wines produced have been particularly known and appreciated on the foreign market since the 1980s. Chianti Classico DOCG is produced for 15.6 hectares and Toscana IGT for 17.6 hectares, the varieties produced are Sangiovese, Merlot, Petit Verdot, Cabernet Sauvignon, Sauvignon Blanc, Chardonnay. In addition, 2000 kg of EVO oil is produced per year, DOP Chianti Classico for 1.8 hectares, DOP Chianti Colli Senesi for 4.9 hectares and the varieties produced are Correggiolo, Moraiolo and Leccino.Potential: The estate is perfect for those who want to develop the already established agricultural, wine-growing and hospitality business, but it is suitable and easily convertible into a Boutique Hotel or luxury accommodation facility.Location:Located in a strategic position from here you can reach the main villages of Chianti in a few minutes, including: Castellina in Chianti, San Gimignano, Gaiole in Chianti, Radda in Chianti Greve in ChiantiThe city of Siena is about 15 minutes away and Florence is about 40 minutes awav.