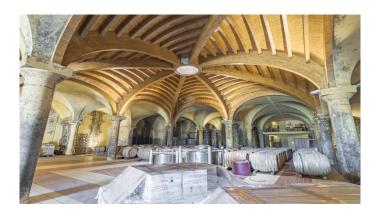

The charm of Chianti - Organic winery, located in the hills of Chianti ClassicoFrom the ruins of an ancient castle, expertly restored, rises this village with 135 hectares, which includes 33 hectares of vineyards. The property includes the 1300m2 main house, 3 apartments, offices, tasting rooms and over 2000m2 of underground cellar with colonnades, arches and vaulted ceilings, an enchanting combination of modern engineering and history. During the renovation, all the typical characteristics of the Tuscan countryside were maintained, rough stone facades overlooking a courtyard, here it is possible to see the ancient walls of the castle, and the interiors embellished with a rustic style with high ceilings with wooden beams and exposed terracotta tiles, stone walls, brick arches and wood-burning fireplaces. The company, which has received organic certification since 2012, has an annual wine production of approximately 120,000 bottles, with a potential capacity of 200,000 bottles. The wines produced have been particularly known and appreciated on the foreign market since the 1980s. Chianti Classico DOCG is produced for 15.6 hectares and Toscana IGT for 17.6 hectares, the varieties produced are Sangiovese, Merlot, Petit Verdot, Cabernet Sauvignon, Sauvignon Blanc, Chardonnay. In addition, 2000 kg of EVO oil is produced per year, DOP Chianti Classico for 1.8 hectares, DOP Chianti Colli Senesi for 4.9 hectares and the varieties produced are Correggiolo, Moraiolo and Leccino.Potential: The estate is perfect for those who want to develop the already established agricultural, wine-growing and hospitality business, but it is suitable and easily convertible into a Boutique Hotel or luxury accommodation facility.Location:Located in a strategic position from here you can reach the main villages of Chianti in a few minutes, including: Castellina in Chianti, San Gimignano, Gaiole in Chianti, Radda in Chianti Greve in ChiantiThe city of Siena is about 15 minutes away and Florence is about 40 minutes awav.