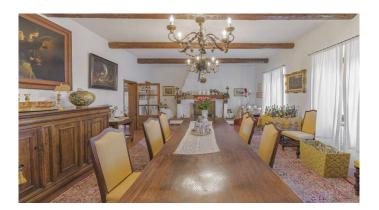

The charm of Chianti - Organic winery, located in the hills of Chianti ClassicoFrom the ruins of an ancient castle, expertly restored, rises this village with 135 hectares, which includes 33 hectares of vineyards. The property includes the 1300m2 main house, 3 apartments, offices, tasting rooms and over 2000m2 of underground cellar with colonnades, arches and vaulted ceilings, an enchanting combination of modern engineering and history. During the renovation, all the typical characteristics of the Tuscan countryside were maintained, rough stone facades overlooking a courtyard, here it is possible to see the ancient walls of the castle, and the interiors embellished with a rustic style with high ceilings with wooden beams and exposed terracotta tiles, stone walls, brick arches and wood-burning fireplaces. The company, which has received organic certification since 2012, has an annual wine production of approximately 120,000 bottles, with a potential capacity of 200,000 bottles. The wines produced have been particularly known and appreciated on the foreign market since the 1980s. Chianti Classico DOCG is produced for 15.6 hectares and Toscana IGT for 17.6 hectares, the varieties produced are Sangiovese, Merlot, Petit Verdot, Cabernet Sauvignon, Sauvignon Blanc, Chardonnay. In addition, 2000 kg of EVO oil is produced per year, DOP Chianti Classico for 1.8 hectares, DOP Chianti Colli Senesi for 4.9 hectares and the varieties produced are Correggiolo, Moraiolo and Leccino.Potential: The estate is perfect for those who want to develop the already established agricultural, wine-growing and hospitality business, but it is suitable and easily convertible into a Boutique Hotel or luxury accommodation facility.Location:Located in a strategic position from here you can reach the main villages of Chianti in a few minutes, including: Castellina in Chianti, San Gimignano, Gaiole in Chianti, Radda in Chianti Greve in ChiantiThe city of Siena is about 15 minutes away and Florence is about 40 minutes awav.