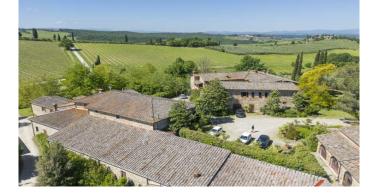

The charm of Chianti - Organic winery, located in the hills of Chianti ClassicoFrom the ruins of an ancient castle, expertly restored, rises this village with 135 hectares, which includes 33 hectares of vineyards. The property includes the 1300m2 main house, 3 apartments, offices, tasting rooms and over 2000m2 of underground cellar with colonnades, arches and vaulted ceilings, an enchanting combination of modern engineering and history. During the renovation, all the typical characteristics of the Tuscan countryside were maintained, rough stone facades overlooking a courtyard, here it is possible to see the ancient walls of the castle, and the interiors embellished with a rustic style with high ceilings with wooden beams and exposed terracotta tiles, stone walls, brick arches and wood-burning fireplaces. The company, which has received organic certification since 2012, has an annual wine production of approximately 120,000 bottles, with a potential capacity of 200,000 bottles. The wines produced have been particularly known and appreciated on the foreign market since the 1980s. Chianti Classico DOCG is produced for 15.6 hectares and Toscana IGT for 17.6 hectares, the varieties produced are Sangiovese, Merlot, Petit Verdot, Cabernet Sauvignon, Sauvignon Blanc, Chardonnay. In addition, 2000 kg of EVO oil is produced per year, DOP Chianti Classico for 1.8 hectares, DOP Chianti Colli Senesi for 4.9 hectares and the varieties produced are Correggiolo, Moraiolo and Leccino.Potential: The estate is perfect for those who want to develop the already established agricultural, wine-growing and hospitality business, but it is suitable and easily convertible into a Boutique Hotel or luxury accommodation facility.Location:Located in a strategic position from here you can reach the main villages of Chianti in a few minutes, including: Castellina in Chianti, San Gimignano, Gaiole in Chianti, Radda in Chianti Greve in ChiantiThe city of Siena is about 15 minutes away and Florence is about 40 minutes awav.