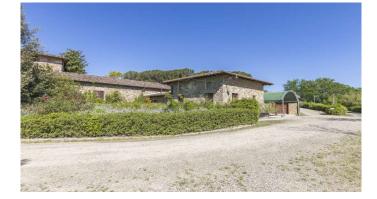

The charm of Chianti - Organic winery, located in the hills of Chianti ClassicoFrom the ruins of an ancient castle, expertly restored, rises this village with 135 hectares, which includes 33 hectares of vineyards. The property includes the 1300m2 main house, 3 apartments, offices, tasting rooms and over 2000m2 of underground cellar with colonnades, arches and vaulted ceilings, an enchanting combination of modern engineering and history. During the renovation, all the typical characteristics of the Tuscan countryside were maintained, rough stone facades overlooking a courtyard, here it is possible to see the ancient walls of the castle, and the interiors embellished with a rustic style with high ceilings with wooden beams and exposed terracotta tiles, stone walls, brick arches and wood-burning fireplaces. The company, which has received organic certification since 2012, has an annual wine production of approximately 120,000 bottles, with a potential capacity of 200,000 bottles. The wines produced have been particularly known and appreciated on the foreign market since the 1980s. Chianti Classico DOCG is produced for 15.6 hectares and Toscana IGT for 17.6 hectares, the varieties produced are Sangiovese, Merlot, Petit Verdot, Cabernet Sauvignon, Sauvignon Blanc, Chardonnay. In addition, 2000 kg of EVO oil is produced per year, DOP Chianti Classico for 1.8 hectares, DOP Chianti Colli Senesi for 4.9 hectares and the varieties produced are Correggiolo, Moraiolo and Leccino.Potential: The estate is perfect for those who want to develop the already established agricultural, wine-growing and hospitality business, but it is suitable and easily convertible into a Boutique Hotel or luxury accommodation facility.Location:Located in a strategic position from here you can reach the main villages of Chianti in a few minutes, including: Castellina in Chianti, San Gimignano, Gaiole in Chianti, Radda in Chianti Greve in ChiantiThe city of Siena is about 15 minutes away and Florence is about 40 minutes awav.