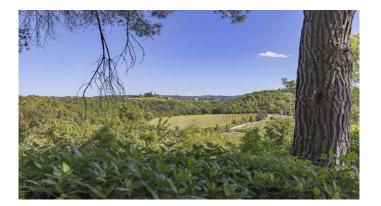

The charm of Chianti - Organic winery, located in the hills of Chianti ClassicoFrom the ruins of an ancient castle, expertly restored, rises this village with 135 hectares, which includes 33 hectares of vineyards. The property includes the 1300m2 main house, 3 apartments, offices, tasting rooms and over 2000m2 of underground cellar with colonnades, arches and vaulted ceilings, an enchanting combination of modern engineering and history. During the renovation, all the typical characteristics of the Tuscan countryside were maintained, rough stone facades overlooking a courtyard, here it is possible to see the ancient walls of the castle, and the interiors embellished with a rustic style with high ceilings with wooden beams and exposed terracotta tiles, stone walls, brick arches and wood-burning fireplaces. The company, which has received organic certification since 2012, has an annual wine production of approximately 120,000 bottles, with a potential capacity of 200,000 bottles. The wines produced have been particularly known and appreciated on the foreign market since the 1980s. Chianti Classico DOCG is produced for 15.6 hectares and Toscana IGT for 17.6 hectares, the varieties produced are Sangiovese, Merlot, Petit Verdot, Cabernet Sauvignon, Sauvignon Blanc, Chardonnay. In addition, 2000 kg of EVO oil is produced per year, DOP Chianti Classico for 1.8 hectares, DOP Chianti Colli Senesi for 4.9 hectares and the varieties produced are Correggiolo, Moraiolo and Leccino.Potential: The estate is perfect for those who want to develop the already established agricultural, wine-growing and hospitality business, but it is suitable and easily convertible into a Boutique Hotel or luxury accommodation facility.Location:Located in a strategic position from here you can reach the main villages of Chianti in a few minutes, including: Castellina in Chianti, San Gimignano, Gaiole in Chianti, Radda in Chianti Greve in ChiantiThe city of Siena is about 15 minutes away and Florence is about 40 minutes awav.