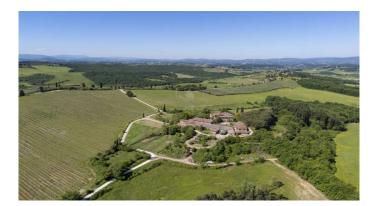

The charm of Chianti - Organic winery, located in the hills of Chianti ClassicoFrom the ruins of an ancient castle, expertly restored, rises this village with 135 hectares, which includes 33 hectares of vineyards. The property includes the 1300m2 main house, 3 apartments, offices, tasting rooms and over 2000m2 of underground cellar with colonnades, arches and vaulted ceilings, an enchanting combination of modern engineering and history. During the renovation, all the typical characteristics of the Tuscan countryside were maintained, rough stone facades overlooking a courtyard, here it is possible to see the ancient walls of the castle, and the interiors embellished with a rustic style with high ceilings with wooden beams and exposed terracotta tiles, stone walls, brick arches and wood-burning fireplaces. The company, which has received organic certification since 2012, has an annual wine production of approximately 120,000 bottles, with a potential capacity of 200,000 bottles. The wines produced have been particularly known and appreciated on the foreign market since the 1980s. Chianti Classico DOCG is produced for 15.6 hectares and Toscana IGT for 17.6 hectares, the varieties produced are Sangiovese, Merlot, Petit Verdot, Cabernet Sauvignon, Sauvignon Blanc, Chardonnay. In addition, 2000 kg of EVO oil is produced per year, DOP Chianti Classico for 1.8 hectares, DOP Chianti Colli Senesi for 4.9 hectares and the varieties produced are Correggiolo, Moraiolo and Leccino.Potential: The estate is perfect for those who want to develop the already established agricultural, wine-growing and hospitality business, but it is suitable and easily convertible into a Boutique Hotel or luxury accommodation facility.Location:Located in a strategic position from here you can reach the main villages of Chianti in a few minutes, including: Castellina in Chianti, San Gimignano, Gaiole in Chianti, Radda in Chianti Greve in ChiantiThe city of Siena is about 15 minutes away and Florence is about 40 minutes awav.