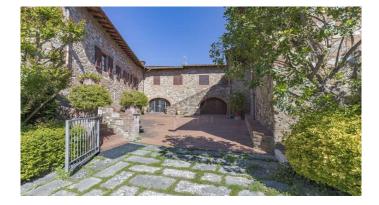

The charm of Chianti - Organic winery, located in the hills of Chianti ClassicoFrom the ruins of an ancient castle, expertly restored, rises this village with 135 hectares, which includes 33 hectares of vineyards. The property includes the 1300m2 main house, 3 apartments, offices, tasting rooms and over 2000m2 of underground cellar with colonnades, arches and vaulted ceilings, an enchanting combination of modern engineering and history. During the renovation, all the typical characteristics of the Tuscan countryside were maintained, rough stone facades overlooking a courtyard, here it is possible to see the ancient walls of the castle, and the interiors embellished with a rustic style with high ceilings with wooden beams and exposed terracotta tiles, stone walls, brick arches and wood-burning fireplaces. The company, which has received organic certification since 2012, has an annual wine production of approximately 120,000 bottles, with a potential capacity of 200,000 bottles. The wines produced have been particularly known and appreciated on the foreign market since the 1980s. Chianti Classico DOCG is produced for 15.6 hectares and Toscana IGT for 17.6 hectares, the varieties produced are Sangiovese, Merlot, Petit Verdot, Cabernet Sauvignon, Sauvignon Blanc, Chardonnay. In addition, 2000 kg of EVO oil is produced per year, DOP Chianti Classico for 1.8 hectares, DOP Chianti Colli Senesi for 4.9 hectares and the varieties produced are Correggiolo, Moraiolo and Leccino.Potential: The estate is perfect for those who want to develop the already established agricultural, wine-growing and hospitality business, but it is suitable and easily convertible into a Boutique Hotel or luxury accommodation facility.Location:Located in a strategic position from here you can reach the main villages of Chianti in a few minutes, including: Castellina in Chianti, San Gimignano, Gaiole in Chianti, Radda in Chianti Greve in ChiantiThe city of Siena is about 15 minutes away and Florence is about 40 minutes awav.