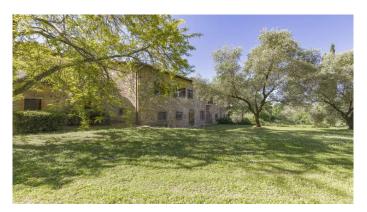

The charm of Chianti - Organic winery, located in the hills of Chianti ClassicoFrom the ruins of an ancient castle, expertly restored, rises this village with 135 hectares, which includes 33 hectares of vineyards. The property includes the 1300m2 main house, 3 apartments, offices, tasting rooms and over 2000m2 of underground cellar with colonnades, arches and vaulted ceilings, an enchanting combination of modern engineering and history. During the renovation, all the typical characteristics of the Tuscan countryside were maintained, rough stone facades overlooking a courtyard, here it is possible to see the ancient walls of the castle, and the interiors embellished with a rustic style with high ceilings with wooden beams and exposed terracotta tiles, stone walls, brick arches and wood-burning fireplaces. The company, which has received organic certification since 2012, has an annual wine production of approximately 120,000 bottles, with a potential capacity of 200,000 bottles. The wines produced have been particularly known and appreciated on the foreign market since the 1980s. Chianti Classico DOCG is produced for 15.6 hectares and Toscana IGT for 17.6 hectares, the varieties produced are Sangiovese, Merlot, Petit Verdot, Cabernet Sauvignon, Sauvignon Blanc, Chardonnay. In addition, 2000 kg of EVO oil is produced per year, DOP Chianti Classico for 1.8 hectares, DOP Chianti Colli Senesi for 4.9 hectares and the varieties produced are Correggiolo, Moraiolo and Leccino.Potential: The estate is perfect for those who want to develop the already established agricultural, wine-growing and hospitality business, but it is suitable and easily convertible into a Boutique Hotel or luxury accommodation facility.Location:Located in a strategic position from here you can reach the main villages of Chianti in a few minutes, including: Castellina in Chianti, San Gimignano, Gaiole in Chianti, Radda in Chianti Greve in ChiantiThe city of Siena is about 15 minutes away and Florence is about 40 minutes awav.