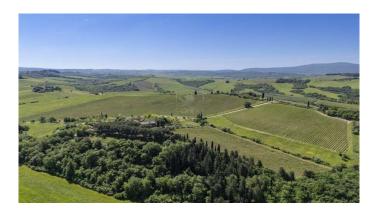

The charm of Chianti - Organic winery, located in the hills of Chianti ClassicoFrom the ruins of an ancient castle, expertly restored, rises this village with 135 hectares, which includes 33 hectares of vineyards. The property includes the 1300m2 main house, 3 apartments, offices, tasting rooms and over 2000m2 of underground cellar with colonnades, arches and vaulted ceilings, an enchanting combination of modern engineering and history. During the renovation, all the typical characteristics of the Tuscan countryside were maintained, rough stone facades overlooking a courtyard, here it is possible to see the ancient walls of the castle, and the interiors embellished with a rustic style with high ceilings with wooden beams and exposed terracotta tiles, stone walls, brick arches and wood-burning fireplaces. The company, which has received organic certification since 2012, has an annual wine production of approximately 120,000 bottles, with a potential capacity of 200,000 bottles. The wines produced have been particularly known and appreciated on the foreign market since the 1980s. Chianti Classico DOCG is produced for 15.6 hectares and Toscana IGT for 17.6 hectares, the varieties produced are Sangiovese, Merlot, Petit Verdot, Cabernet Sauvignon, Sauvignon Blanc, Chardonnay. In addition, 2000 kg of EVO oil is produced per year, DOP Chianti Classico for 1.8 hectares, DOP Chianti Colli Senesi for 4.9 hectares and the varieties produced are Correggiolo, Moraiolo and Leccino.Potential: The estate is perfect for those who want to develop the already established agricultural, wine-growing and hospitality business, but it is suitable and easily convertible into a Boutique Hotel or luxury accommodation facility.Location:Located in a strategic position from here you can reach the main villages of Chianti in a few minutes, including: Castellina in Chianti, San Gimignano, Gaiole in Chianti, Radda in Chianti Greve in ChiantiThe city of Siena is about 15 minutes away and Florence is about 40 minutes awav.