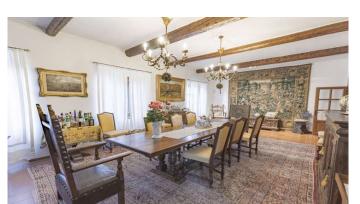

The charm of Chianti - Organic winery, located in the hills of Chianti ClassicoFrom the ruins of an ancient castle, expertly restored, rises this village with 135 hectares, which includes 33 hectares of vineyards. The property includes the 1300m2 main house, 3 apartments, offices, tasting rooms and over 2000m2 of underground cellar with colonnades, arches and vaulted ceilings, an enchanting combination of modern engineering and history. During the renovation, all the typical characteristics of the Tuscan countryside were maintained, rough stone facades overlooking a courtyard, here it is possible to see the ancient walls of the castle, and the interiors embellished with a rustic style with high ceilings with wooden beams and exposed terracotta tiles, stone walls, brick arches and wood-burning fireplaces. The company, which has received organic certification since 2012, has an annual wine production of approximately 120,000 bottles, with a potential capacity of 200,000 bottles. The wines produced have been particularly known and appreciated on the foreign market since the 1980s. Chianti Classico DOCG is produced for 15.6 hectares and Toscana IGT for 17.6 hectares, the varieties produced are Sangiovese, Merlot, Petit Verdot, Cabernet Sauvignon, Sauvignon Blanc, Chardonnay. In addition, 2000 kg of EVO oil is produced per year, DOP Chianti Classico for 1.8 hectares, DOP Chianti Colli Senesi for 4.9 hectares and the varieties produced are Correggiolo, Moraiolo and Leccino.Potential: The estate is perfect for those who want to develop the already established agricultural, wine-growing and hospitality business, but it is suitable and easily convertible into a Boutique Hotel or luxury accommodation facility.Location:Located in a strategic position from here you can reach the main villages of Chianti in a few minutes, including: Castellina in Chianti, San Gimignano, Gaiole in Chianti, Radda in Chianti Greve in ChiantiThe city of Siena is about 15 minutes away and Florence is about 40 minutes awav.