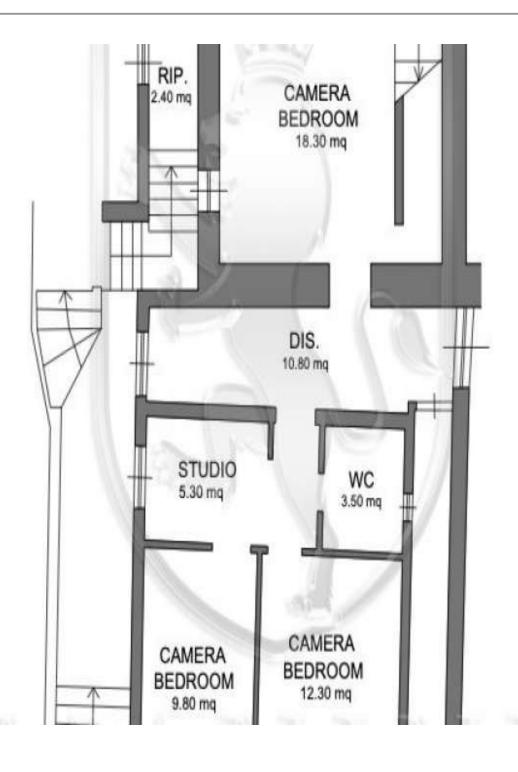

#### MANINI®

Category: Villa Location: Monte Argentario Province: Grosseto

Rif: 425 Premises surface: 270 Price: 1.700.000,00

Reference: 425 N° bagni: 4 N° Camere: 4

COUNTRY VILLA WITH SEA VIEW! Detached villa, completely renovated, with large exclusive land 1 km from the sea and the city of Porto Ercole. The property is located on the hill above Porto Ercole in a panoramic and dominant position. From every corner of the garden and the house you can appreciate the wonderful view of the Port of Cala Galera, the city of Porto Ercole and the three fortifications that stand on the coast of Monte Argentario. The villa is arranged on 3 levels: - on the ground floor there is the living area with a large lounge overlooking the porch and the valley, a kitchenette and a bathroom and air conditioning; - on the first floor there are 3 bedrooms with shared bathroom and 1 study; - on the second floor there is the fourth bedroom with en-suite bathroom and air conditioning; There are also secondary volumes, including: - a tavern with bathroom and laundry; - closed room with wood oven; - a warehouse; All the rooms are very bright and spacious and from every window and terrace you can enjoy the splendid view of Porto Ercole and appreciate the climate of Monte Argentario. The outdoor spaces are also well-kept and designed to have shaded areas, very useful during the hottest hours, but also terraced spaces, very suggestive and overlooking the coast. The favorable climate and the owner's attention have allowed trees, even very particular ones, to grow and develop in this wonderful garden; a garden that also extends downstream from the access road for another 1,500 square meters, completely fenced and well-kept where it is possible to build a swimming pool or any other service relevant to the context. The villa has been recently renovated and does not require renovation work unless for different needs. The villa was part of a larger building complex, divided into two almost independent properties and attached only on one side to the first and second floors. The villa therefore shares only one side of the house and the driveway. This real estate property can be ideal for those looking for an exclusive property in a private and dominant position and at the same time close to the main services, the port and the promenade of Porto Ercole, a villa already renovated and ready to use, with a well-maintained garden and many panoramic spaces but above all that does not require other modernization works.