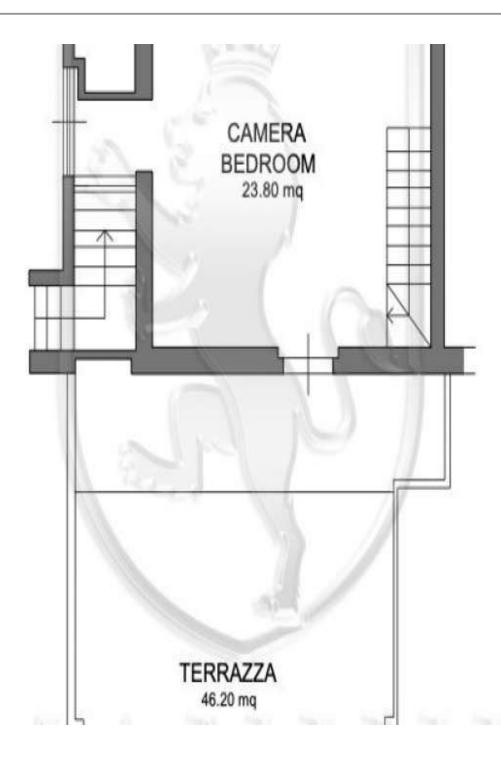

#### MANINI®

Category: Villa Location: Monte Argentario Province: Grosseto

Rif: 425 Premises surface: 270 Price: 1.700.000,00

Reference: 425 N° bagni: 4 N° Camere: 4

COUNTRY VILLA WITH SEA VIEW! Detached villa, completely renovated, with large exclusive land 1 km from the sea and the city of Porto Ercole. The property is located on the hill above Porto Ercole in a panoramic and dominant position. From every corner of the garden and the house you can appreciate the wonderful view of the Port of Cala Galera, the city of Porto Ercole and the three fortifications that stand on the coast of Monte Argentario. The villa is arranged on 3 levels: - on the ground floor there is the living area with a large lounge overlooking the porch and the valley, a kitchenette and a bathroom and air conditioning; - on the first floor there are 3 bedrooms with shared bathroom and 1 study; - on the second floor there is the fourth bedroom with en-suite bathroom and air conditioning; There are also secondary volumes, including: - a tavern with bathroom and laundry; - closed room with wood oven; - a warehouse; All the rooms are very bright and spacious and from every window and terrace you can enjoy the splendid view of Porto Ercole and appreciate the climate of Monte Argentario. The outdoor spaces are also well-kept and designed to have shaded areas, very useful during the hottest hours, but also terraced spaces, very suggestive and overlooking the coast. The favorable climate and the owner's attention have allowed trees, even very particular ones, to grow and develop in this wonderful garden; a garden that also extends downstream from the access road for another 1,500 square meters, completely fenced and well-kept where it is possible to build a swimming pool or any other service relevant to the context. The villa has been recently renovated and does not require renovation work unless for different needs. The villa was part of a larger building complex, divided into two almost independent properties and attached only on one side to the first and second floors. The villa therefore shares only one side of the house and the driveway. This real estate property can be ideal for those looking for an exclusive property in a private and dominant position and at the same time close to the main services, the port and the promenade of Porto Ercole, a villa already renovated and ready to use, with a well-maintained garden and many panoramic spaces but above all that does not require other modernization works.