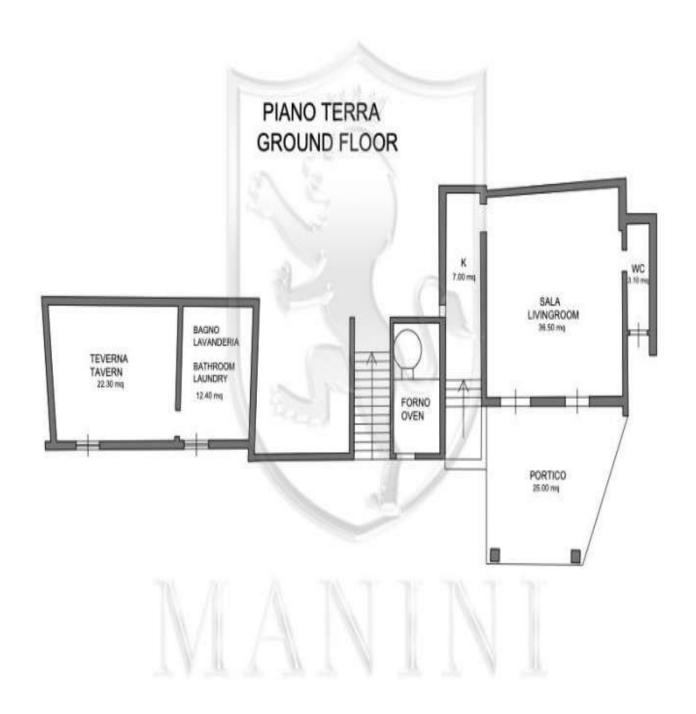

#### MANINI®

Category: Villa Location: Monte Argentario Province: Grosseto

Rif: 425 Premises surface: 270 Price: 1.700.000,00

Reference: 425 N° bagni: 4 N° Camere: 4

COUNTRY VILLA WITH SEA VIEW! Detached villa, completely renovated, with large exclusive land 1 km from the sea and the city of Porto Ercole. The property is located on the hill above Porto Ercole in a panoramic and dominant position. From every corner of the garden and the house you can appreciate the wonderful view of the Port of Cala Galera, the city of Porto Ercole and the three fortifications that stand on the coast of Monte Argentario. The villa is arranged on 3 levels: - on the ground floor there is the living area with a large lounge overlooking the porch and the valley, a kitchenette and a bathroom and air conditioning; - on the first floor there are 3 bedrooms with shared bathroom and 1 study; - on the second floor there is the fourth bedroom with en-suite bathroom and air conditioning; There are also secondary volumes, including: - a tavern with bathroom and laundry; - closed room with wood oven; - a warehouse; All the rooms are very bright and spacious and from every window and terrace you can enjoy the splendid view of Porto Ercole and appreciate the climate of Monte Argentario. The outdoor spaces are also well-kept and designed to have shaded areas, very useful during the hottest hours, but also terraced spaces, very suggestive and overlooking the coast. The favorable climate and the owner's attention have allowed trees, even very particular ones, to grow and develop in this wonderful garden; a garden that also extends downstream from the access road for another 1,500 square meters, completely fenced and well-kept where it is possible to build a swimming pool or any other service relevant to the context. The villa has been recently renovated and does not require renovation work unless for different needs. The villa was part of a larger building complex, divided into two almost independent properties and attached only on one side to the first and second floors. The villa therefore shares only one side of the house and the driveway. This real estate property can be ideal for those looking for an exclusive property in a private and dominant position and at the same time close to the main services, the port and the promenade of Porto Ercole, a villa already renovated and ready to use, with a well-maintained garden and many panoramic spaces but above all that does not require other modernization works.