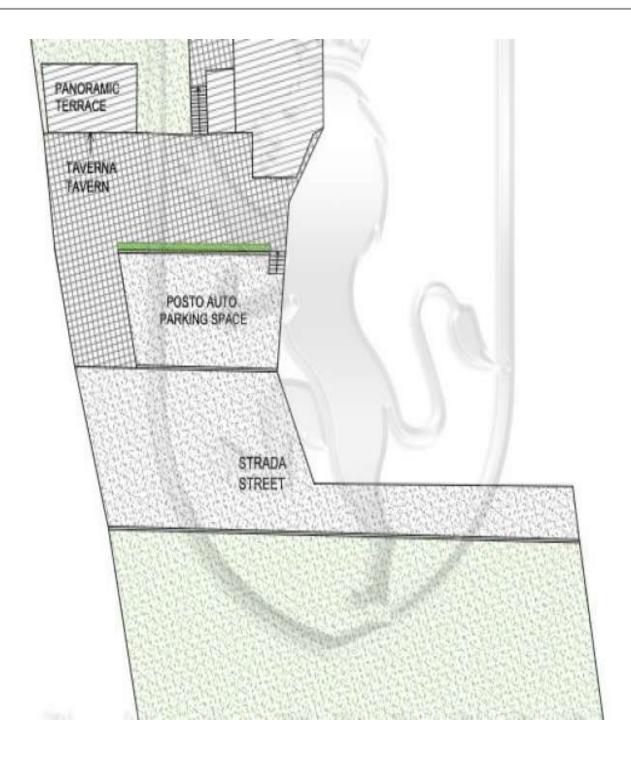

#### MANINI®

Category: Villa Location: Monte Argentario Province: Grosseto

Rif: 425 Premises surface: 270 Price: 1.700.000,00

Reference: 425 N° bagni: 4 N° Camere: 4

COUNTRY VILLA WITH SEA VIEW! Detached villa, completely renovated, with large exclusive land 1 km from the sea and the city of Porto Ercole. The property is located on the hill above Porto Ercole in a panoramic and dominant position. From every corner of the garden and the house you can appreciate the wonderful view of the Port of Cala Galera, the city of Porto Ercole and the three fortifications that stand on the coast of Monte Argentario. The villa is arranged on 3 levels: - on the ground floor there is the living area with a large lounge overlooking the porch and the valley, a kitchenette and a bathroom and air conditioning; - on the first floor there are 3 bedrooms with shared bathroom and 1 study; - on the second floor there is the fourth bedroom with en-suite bathroom and air conditioning; There are also secondary volumes, including: - a tavern with bathroom and laundry; - closed room with wood oven; - a warehouse; All the rooms are very bright and spacious and from every window and terrace you can enjoy the splendid view of Porto Ercole and appreciate the climate of Monte Argentario. The outdoor spaces are also well-kept and designed to have shaded areas, very useful during the hottest hours, but also terraced spaces, very suggestive and overlooking the coast. The favorable climate and the owner's attention have allowed trees, even very particular ones, to grow and develop in this wonderful garden; a garden that also extends downstream from the access road for another 1,500 square meters, completely fenced and well-kept where it is possible to build a swimming pool or any other service relevant to the context. The villa has been recently renovated and does not require renovation work unless for different needs. The villa was part of a larger building complex, divided into two almost independent properties and attached only on one side to the first and second floors. The villa therefore shares only one side of the house and the driveway. This real estate property can be ideal for those looking for an exclusive property in a private and dominant position and at the same time close to the main services, the port and the promenade of Porto Ercole, a villa already renovated and ready to use, with a well-maintained garden and many panoramic spaces but above all that does not require other modernization works.