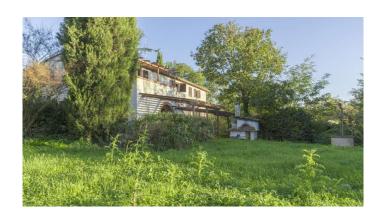

#### MANINI®

Category: Farmhouse Location: Foiano della Chiana Province: Arezzo

Rif: 420 Premises surface: 340 Price: 490.000,00

Reference: 420 N° bagni: 3 N° Camere: 3

In the heart of the suggestive Tuscan countryside, immersed in a beautiful park of centuries-old trees, lies this charming renovated farmhouse. Built in the early 1900s, the farmhouse is on two levels and has a cadastral surface area of 290 m2. Once you enter the automatic gate, you are welcomed by the beautiful tree-lined park where you find the parking area, from here you open onto the large garden where you have created relaxation and reading corners. The farmhouse is on two floors, with an entrance on the ground floor where you find the living area / kitchen renovated with a wonderful terracotta floor, and furnished with a new handcrafted kitchen made with quality materials, including a beautiful red Verona marble, and designer accessories; Going up the internal staircase you reach the first floor where you are welcomed by the magnificent and bright double living room with exposed terracotta beams and fireplace, here as in all country houses there is the old entrance to the house that takes us to the loggia with an external staircase. Also on this floor we find the first bathroom with window and bathtub, the first large double bedroom with double window and the second master bedroom with en suite bathroom. The entire floor has been renovated maintaining the Tuscan characteristics with terracotta floors, exposed wooden beams.On the ground floor we find a small independent apartment to be modernized of 50 square meters, connected from the inside to the main apartment, consisting of two rooms and a bathroom, where it is possible to create a study or simply two rooms to host friends or a caretaker who manages and maintains the property. The farmhouse is renovated, with the possibility of making customizations to make it even more welcoming and comfortable. Its privileged position allows a splendid south-west exposure, enjoying natural light all day long. The large size of the garden and land makes it perfect for enjoying the peace and tranquility of the Tuscan countryside. The farmhouse is surrounded by a large private garden, ideal for relaxing and spending pleasant moments in the open air. On the 1 hectare and 1000 m2 of land owned, it is possible to grow vegetables and aromatic plants, thus giving yourself a true oasis of nature, at the same time the layout of the land could also be interesting for