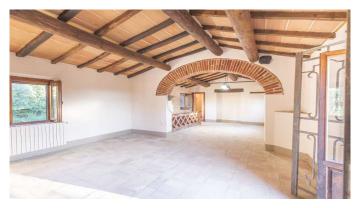

#### MANINI®

Category: Farmhouse Location: Foiano della Chiana Province: Arezzo

Rif: 420 Premises surface: 340 Price: 490.000,00

Reference: 420 N° bagni: 3 N° Camere: 3

In the heart of the suggestive Tuscan countryside, immersed in a beautiful park of centuries-old trees, lies this charming renovated farmhouse. Built in the early 1900s, the farmhouse is on two levels and has a cadastral surface area of 290 m2. Once you enter the automatic gate, you are welcomed by the beautiful tree-lined park where you find the parking area, from here you open onto the large garden where you have created relaxation and reading corners. The farmhouse is on two floors, with an entrance on the ground floor where you find the living area / kitchen renovated with a wonderful terracotta floor, and furnished with a new handcrafted kitchen made with quality materials, including a beautiful red Verona marble, and designer accessories; Going up the internal staircase you reach the first floor where you are welcomed by the magnificent and bright double living room with exposed terracotta beams and fireplace, here as in all country houses there is the old entrance to the house that takes us to the loggia with an external staircase. Also on this floor we find the first bathroom with window and bathtub, the first large double bedroom with double window and the second master bedroom with en suite bathroom. The entire floor has been renovated maintaining the Tuscan characteristics with terracotta floors, exposed wooden beams.On the ground floor we find a small independent apartment to be modernized of 50 square meters, connected from the inside to the main apartment, consisting of two rooms and a bathroom, where it is possible to create a study or simply two rooms to host friends or a caretaker who manages and maintains the property. The farmhouse is renovated, with the possibility of making customizations to make it even more welcoming and comfortable. Its privileged position allows a splendid south-west exposure, enjoying natural light all day long. The large size of the garden and land makes it perfect for enjoying the peace and tranquility of the Tuscan countryside. The farmhouse is surrounded by a large private garden, ideal for relaxing and spending pleasant moments in the open air. On the 1 hectare and 1000 m2 of land owned, it is possible to grow vegetables and aromatic plants, thus giving yourself a true oasis of nature, at the same time the layout of the land could also be interesting for