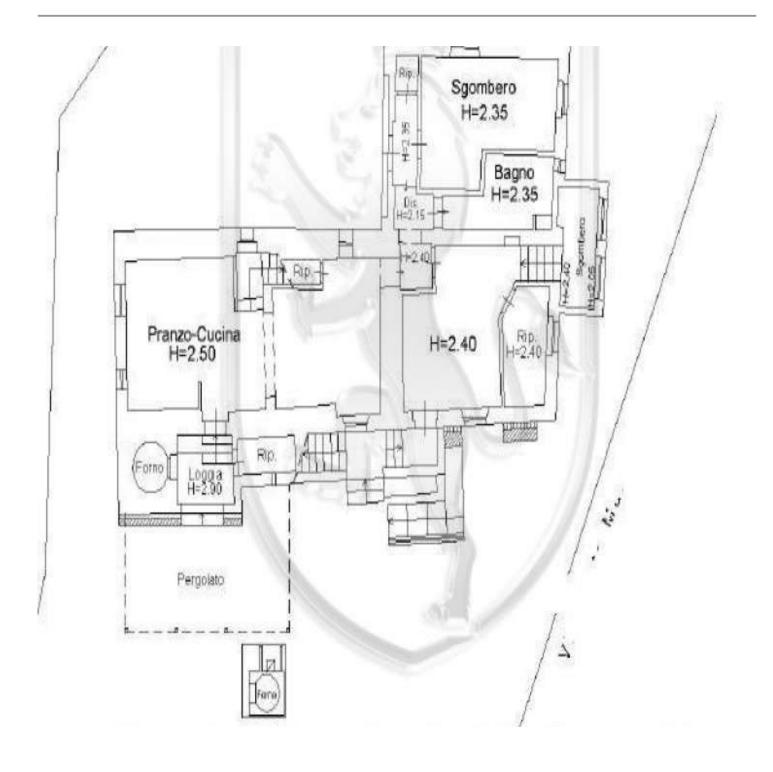

#### MANINI®

Category: Farmhouse Location: Foiano della Chiana Province: Arezzo

Rif: 420 Premises surface: 340 Price: 490.000,00

Reference: 420 N° bagni: 3 N° Camere: 3

In the heart of the suggestive Tuscan countryside, immersed in a beautiful park of centuries-old trees, lies this charming renovated farmhouse. Built in the early 1900s, the farmhouse is on two levels and has a cadastral surface area of 290 m2. Once you enter the automatic gate, you are welcomed by the beautiful tree-lined park where you find the parking area, from here you open onto the large garden where you have created relaxation and reading corners. The farmhouse is on two floors, with an entrance on the ground floor where you find the living area / kitchen renovated with a wonderful terracotta floor, and furnished with a new handcrafted kitchen made with quality materials, including a beautiful red Verona marble, and designer accessories; Going up the internal staircase you reach the first floor where you are welcomed by the magnificent and bright double living room with exposed terracotta beams and fireplace, here as in all country houses there is the old entrance to the house that takes us to the loggia with an external staircase. Also on this floor we find the first bathroom with window and bathtub, the first large double bedroom with double window and the second master bedroom with en suite bathroom. The entire floor has been renovated maintaining the Tuscan characteristics with terracotta floors, exposed wooden beams.On the ground floor we find a small independent apartment to be modernized of 50 square meters, connected from the inside to the main apartment, consisting of two rooms and a bathroom, where it is possible to create a study or simply two rooms to host friends or a caretaker who manages and maintains the property. The farmhouse is renovated, with the possibility of making customizations to make it even more welcoming and comfortable. Its privileged position allows a splendid south-west exposure, enjoying natural light all day long. The large size of the garden and land makes it perfect for enjoying the peace and tranquility of the Tuscan countryside. The farmhouse is surrounded by a large private garden, ideal for relaxing and spending pleasant moments in the open air. On the 1 hectare and 1000 m2 of land owned, it is possible to grow vegetables and aromatic plants, thus giving yourself a true oasis of nature, at the same time the layout of the land could also be interesting for

#### MANINI®

has

convenient quadruple garage, where you can store your vehicles protected from the elements as well as other shelters. It is important to know that the Municipality of Foiano della Chiana allows the construction of a swimming pool in this area. The property includes a cellar and a well, certainly essential for life in the countryside. In short, this property is ideal for those who want a country house with a rustic style, but with all modern comforts, surrounded by nature and the beauty of Tuscany. Don't miss the opportunity to become the owner of this charming farmhouse.