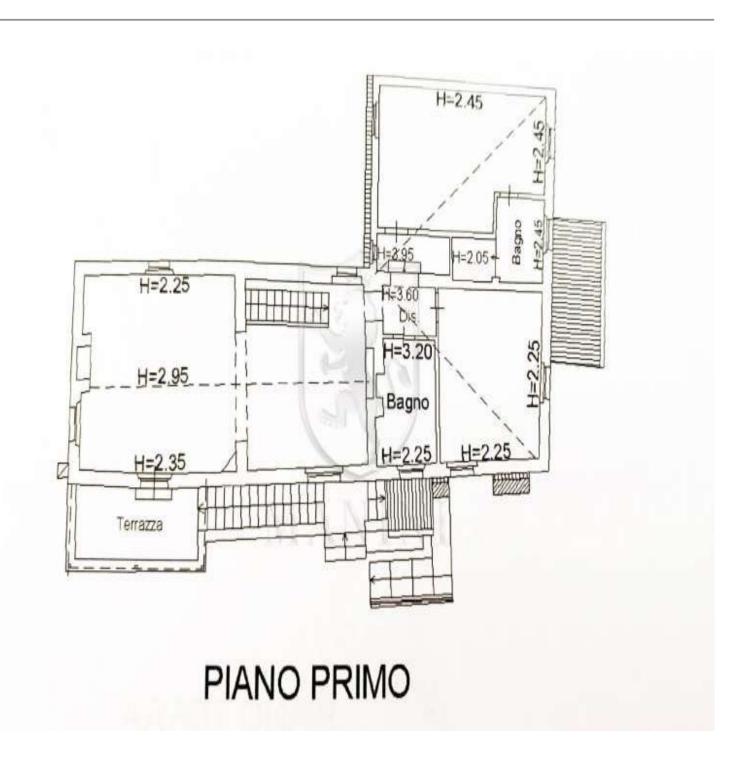

#### MANINI®

Category: Farmhouse Location: Foiano della Chiana Province: Arezzo

Rif: 420 Premises surface: 340 Price: 490.000,00

Reference: 420 N° bagni: 3 N° Camere: 3

In the heart of the suggestive Tuscan countryside, immersed in a beautiful park of centuries-old trees, lies this charming renovated farmhouse. Built in the early 1900s, the farmhouse is on two levels and has a cadastral surface area of 290 m2. Once you enter the automatic gate, you are welcomed by the beautiful tree-lined park where you find the parking area, from here you open onto the large garden where you have created relaxation and reading corners. The farmhouse is on two floors, with an entrance on the ground floor where you find the living area / kitchen renovated with a wonderful terracotta floor, and furnished with a new handcrafted kitchen made with quality materials, including a beautiful red Verona marble, and designer accessories; Going up the internal staircase you reach the first floor where you are welcomed by the magnificent and bright double living room with exposed terracotta beams and fireplace, here as in all country houses there is the old entrance to the house that takes us to the loggia with an external staircase. Also on this floor we find the first bathroom with window and bathtub, the first large double bedroom with double window and the second master bedroom with en suite bathroom. The entire floor has been renovated maintaining the Tuscan characteristics with terracotta floors, exposed wooden beams.On the ground floor we find a small independent apartment to be modernized of 50 square meters, connected from the inside to the main apartment, consisting of two rooms and a bathroom, where it is possible to create a study or simply two rooms to host friends or a caretaker who manages and maintains the property. The farmhouse is renovated, with the possibility of making customizations to make it even more welcoming and comfortable. Its privileged position allows a splendid south-west exposure, enjoying natural light all day long. The large size of the garden and land makes it perfect for enjoying the peace and tranquility of the Tuscan countryside. The farmhouse is surrounded by a large private garden, ideal for relaxing and spending pleasant moments in the open air. On the 1 hectare and 1000 m2 of land owned, it is possible to grow vegetables and aromatic plants, thus giving yourself a true oasis of nature, at the same time the layout of the land could also be interesting for