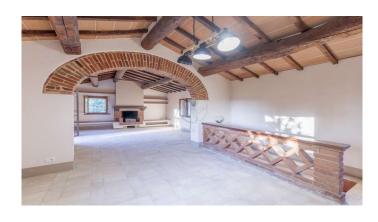

#### MANINI®

Category: Farmhouse Location: Foiano della Chiana Province: Arezzo

Rif: 420 Premises surface: 340 Price: 490.000,00

Reference: 420 N° bagni: 3 N° Camere: 3

In the heart of the suggestive Tuscan countryside, immersed in a beautiful park of centuries-old trees, lies this charming renovated farmhouse. Built in the early 1900s, the farmhouse is on two levels and has a cadastral surface area of 290 m2. Once you enter the automatic gate, you are welcomed by the beautiful tree-lined park where you find the parking area, from here you open onto the large garden where you have created relaxation and reading corners. The farmhouse is on two floors, with an entrance on the ground floor where you find the living area / kitchen renovated with a wonderful terracotta floor, and furnished with a new handcrafted kitchen made with quality materials, including a beautiful red Verona marble, and designer accessories; Going up the internal staircase you reach the first floor where you are welcomed by the magnificent and bright double living room with exposed terracotta beams and fireplace, here as in all country houses there is the old entrance to the house that takes us to the loggia with an external staircase. Also on this floor we find the first bathroom with window and bathtub, the first large double bedroom with double window and the second master bedroom with en suite bathroom. The entire floor has been renovated maintaining the Tuscan characteristics with terracotta floors, exposed wooden beams.On the ground floor we find a small independent apartment to be modernized of 50 square meters, connected from the inside to the main apartment, consisting of two rooms and a bathroom, where it is possible to create a study or simply two rooms to host friends or a caretaker who manages and maintains the property. The farmhouse is renovated, with the possibility of making customizations to make it even more welcoming and comfortable. Its privileged position allows a splendid south-west exposure, enjoying natural light all day long. The large size of the garden and land makes it perfect for enjoying the peace and tranquility of the Tuscan countryside. The farmhouse is surrounded by a large private garden, ideal for relaxing and spending pleasant moments in the open air. On the 1 hectare and 1000 m2 of land owned, it is possible to grow vegetables and aromatic plants, thus giving yourself a true oasis of nature, at the same time the layout of the land could also be interesting for