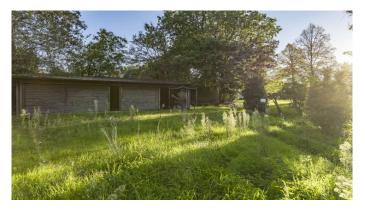

#### MANINI®

Category: Farmhouse Location: Foiano della Chiana Province: Arezzo

Rif: 420 Premises surface: 340 Price: 490.000,00

Reference: 420 N° bagni: 3 N° Camere: 3

In the heart of the suggestive Tuscan countryside, immersed in a beautiful park of centuries-old trees, lies this charming renovated farmhouse. Built in the early 1900s, the farmhouse is on two levels and has a cadastral surface area of 290 m2. Once you enter the automatic gate, you are welcomed by the beautiful tree-lined park where you find the parking area, from here you open onto the large garden where you have created relaxation and reading corners. The farmhouse is on two floors, with an entrance on the ground floor where you find the living area / kitchen renovated with a wonderful terracotta floor, and furnished with a new handcrafted kitchen made with quality materials, including a beautiful red Verona marble, and designer accessories; Going up the internal staircase you reach the first floor where you are welcomed by the magnificent and bright double living room with exposed terracotta beams and fireplace, here as in all country houses there is the old entrance to the house that takes us to the loggia with an external staircase. Also on this floor we find the first bathroom with window and bathtub, the first large double bedroom with double window and the second master bedroom with en suite bathroom. The entire floor has been renovated maintaining the Tuscan characteristics with terracotta floors, exposed wooden beams.On the ground floor we find a small independent apartment to be modernized of 50 square meters, connected from the inside to the main apartment, consisting of two rooms and a bathroom, where it is possible to create a study or simply two rooms to host friends or a caretaker who manages and maintains the property. The farmhouse is renovated, with the possibility of making customizations to make it even more welcoming and comfortable. Its privileged position allows a splendid south-west exposure, enjoying natural light all day long. The large size of the garden and land makes it perfect for enjoying the peace and tranquility of the Tuscan countryside. The farmhouse is surrounded by a large private garden, ideal for relaxing and spending pleasant moments in the open air. On the 1 hectare and 1000 m2 of land owned, it is possible to grow vegetables and aromatic plants, thus giving yourself a true oasis of nature, at the same time the layout of the land could also be interesting for

#### MANINI®

has

convenient quadruple garage, where you can store your vehicles protected from the elements as well as other shelters. It is important to know that the Municipality of Foiano della Chiana allows the construction of a swimming pool in this area. The property includes a cellar and a well, certainly essential for life in the countryside. In short, this property is ideal for those who want a country house with a rustic style, but with all modern comforts, surrounded by nature and the beauty of Tuscany. Don't miss the opportunity to become the owner of this charming farmhouse.