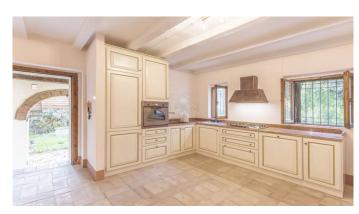

#### MANINI®

Category: Farmhouse Location: Foiano della Chiana Province: Arezzo

Rif: 420 Premises surface: 340 Price: 490.000,00

Reference: 420 N° bagni: 3 N° Camere: 3

In the heart of the suggestive Tuscan countryside, immersed in a beautiful park of centuries-old trees, lies this charming renovated farmhouse. Built in the early 1900s, the farmhouse is on two levels and has a cadastral surface area of 290 m2. Once you enter the automatic gate, you are welcomed by the beautiful tree-lined park where you find the parking area, from here you open onto the large garden where you have created relaxation and reading corners. The farmhouse is on two floors, with an entrance on the ground floor where you find the living area / kitchen renovated with a wonderful terracotta floor, and furnished with a new handcrafted kitchen made with quality materials, including a beautiful red Verona marble, and designer accessories; Going up the internal staircase you reach the first floor where you are welcomed by the magnificent and bright double living room with exposed terracotta beams and fireplace, here as in all country houses there is the old entrance to the house that takes us to the loggia with an external staircase. Also on this floor we find the first bathroom with window and bathtub, the first large double bedroom with double window and the second master bedroom with en suite bathroom. The entire floor has been renovated maintaining the Tuscan characteristics with terracotta floors, exposed wooden beams.On the ground floor we find a small independent apartment to be modernized of 50 square meters, connected from the inside to the main apartment, consisting of two rooms and a bathroom, where it is possible to create a study or simply two rooms to host friends or a caretaker who manages and maintains the property. The farmhouse is renovated, with the possibility of making customizations to make it even more welcoming and comfortable. Its privileged position allows a splendid south-west exposure, enjoying natural light all day long. The large size of the garden and land makes it perfect for enjoying the peace and tranquility of the Tuscan countryside. The farmhouse is surrounded by a large private garden, ideal for relaxing and spending pleasant moments in the open air. On the 1 hectare and 1000 m2 of land owned, it is possible to grow vegetables and aromatic plants, thus giving yourself a true oasis of nature, at the same time the layout of the land could also be interesting for