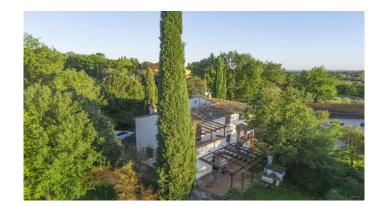

#### MANINI®

Category: Farmhouse Location: Foiano della Chiana Province: Arezzo

Rif: 420 Premises surface: 340 Price: 490.000,00

Reference: 420 N° bagni: 3 N° Camere: 3

In the heart of the suggestive Tuscan countryside, immersed in a beautiful park of centuries-old trees, lies this charming renovated farmhouse. Built in the early 1900s, the farmhouse is on two levels and has a cadastral surface area of 290 m2. Once you enter the automatic gate, you are welcomed by the beautiful tree-lined park where you find the parking area, from here you open onto the large garden where you have created relaxation and reading corners. The farmhouse is on two floors, with an entrance on the ground floor where you find the living area / kitchen renovated with a wonderful terracotta floor, and furnished with a new handcrafted kitchen made with quality materials, including a beautiful red Verona marble, and designer accessories; Going up the internal staircase you reach the first floor where you are welcomed by the magnificent and bright double living room with exposed terracotta beams and fireplace, here as in all country houses there is the old entrance to the house that takes us to the loggia with an external staircase. Also on this floor we find the first bathroom with window and bathtub, the first large double bedroom with double window and the second master bedroom with en suite bathroom. The entire floor has been renovated maintaining the Tuscan characteristics with terracotta floors, exposed wooden beams.On the ground floor we find a small independent apartment to be modernized of 50 square meters, connected from the inside to the main apartment, consisting of two rooms and a bathroom, where it is possible to create a study or simply two rooms to host friends or a caretaker who manages and maintains the property. The farmhouse is renovated, with the possibility of making customizations to make it even more welcoming and comfortable. Its privileged position allows a splendid south-west exposure, enjoying natural light all day long. The large size of the garden and land makes it perfect for enjoying the peace and tranquility of the Tuscan countryside. The farmhouse is surrounded by a large private garden, ideal for relaxing and spending pleasant moments in the open air. On the 1 hectare and 1000 m2 of land owned, it is possible to grow vegetables and aromatic plants, thus giving yourself a true oasis of nature, at the same time the layout of the land could also be interesting for

horse lovers, creating a beautiful paddock with boxes. The farmhouse

#### MANINI®

has

convenient quadruple garage, where you can store your vehicles protected from the elements as well as other shelters. It is important to know that the Municipality of Foiano della Chiana allows the construction of a swimming pool in this area. The property includes a cellar and a well, certainly essential for life in the countryside. In short, this property is ideal for those who want a country house with a rustic style, but with all modern comforts, surrounded by nature and the beauty of Tuscany. Don't miss the opportunity to become the owner of this charming farmhouse.