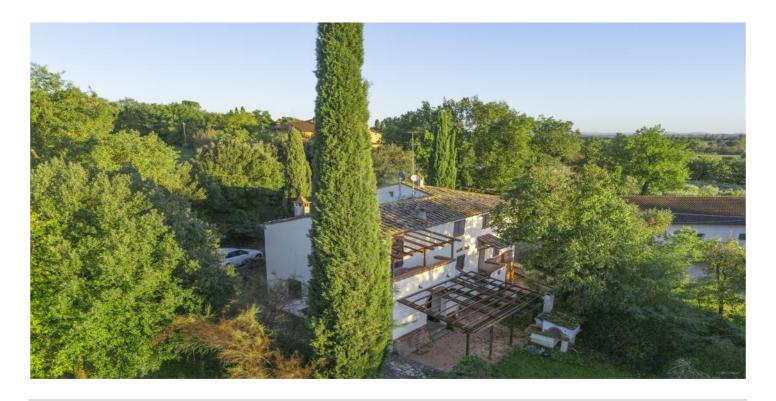

#### MANINI®

Category: Farmhouse Location: Foiano della Chiana Province: Arezzo

Rif: 420 Premises surface: 340 Price: 490.000,00

Reference: 420 N° bagni: 3 N° Camere: 3

In the heart of the suggestive Tuscan countryside, immersed in a beautiful park of centuries-old trees, lies this charming renovated farmhouse. Built in the early 1900s, the farmhouse is on two levels and has a cadastral surface area of 290 m2. Once you enter the automatic gate, you are welcomed by the beautiful tree-lined park where you find the parking area, from here you open onto the large garden where you have created relaxation and reading corners. The farmhouse is on two floors, with an entrance on the ground floor where you find the living area / kitchen renovated with a wonderful terracotta floor, and furnished with a new handcrafted kitchen made with quality materials, including a beautiful red Verona marble, and designer accessories; Going up the internal staircase you reach the first floor where you are welcomed by the magnificent and bright double living room with exposed terracotta beams and fireplace, here as in all country houses there is the old entrance to the house that takes us to the loggia with an external staircase. Also on this floor we find the first bathroom with window and bathtub, the first large double bedroom with double window and the second master bedroom with en suite bathroom. The entire floor has been renovated maintaining the Tuscan characteristics with terracotta floors, exposed wooden beams.On the ground floor we find a small independent apartment to be modernized of 50 square meters, connected from the inside to the main apartment, consisting of two rooms and a bathroom, where it is possible to create a study or simply two rooms to host friends or a caretaker who manages and maintains the property. The farmhouse is renovated, with the possibility of making customizations to make it even more welcoming and comfortable. Its privileged position allows a splendid south-west exposure, enjoying natural light all day long. The large size of the garden and land makes it perfect for enjoying the peace and tranquility of the Tuscan countryside. The farmhouse is surrounded by a large private garden, ideal for relaxing and spending pleasant moments in the open air. On the 1 hectare and 1000 m2 of land owned, it is possible to grow vegetables and aromatic plants, thus giving yourself a true oasis of nature, at the same time the layout of the land could also be interesting for

horse lovers, creating a beautiful paddock with boxes. The farmhouse

#### MANINI®

has

convenient quadruple garage, where you can store your vehicles protected from the elements as well as other shelters. It is important to know that the Municipality of Foiano della Chiana allows the construction of a swimming pool in this area. The property includes a cellar and a well, certainly essential for life in the countryside. In short, this property is ideal for those who want a country house with a rustic style, but with all modern comforts, surrounded by nature and the beauty of Tuscany. Don't miss the opportunity to become the owner of this charming farmhouse.